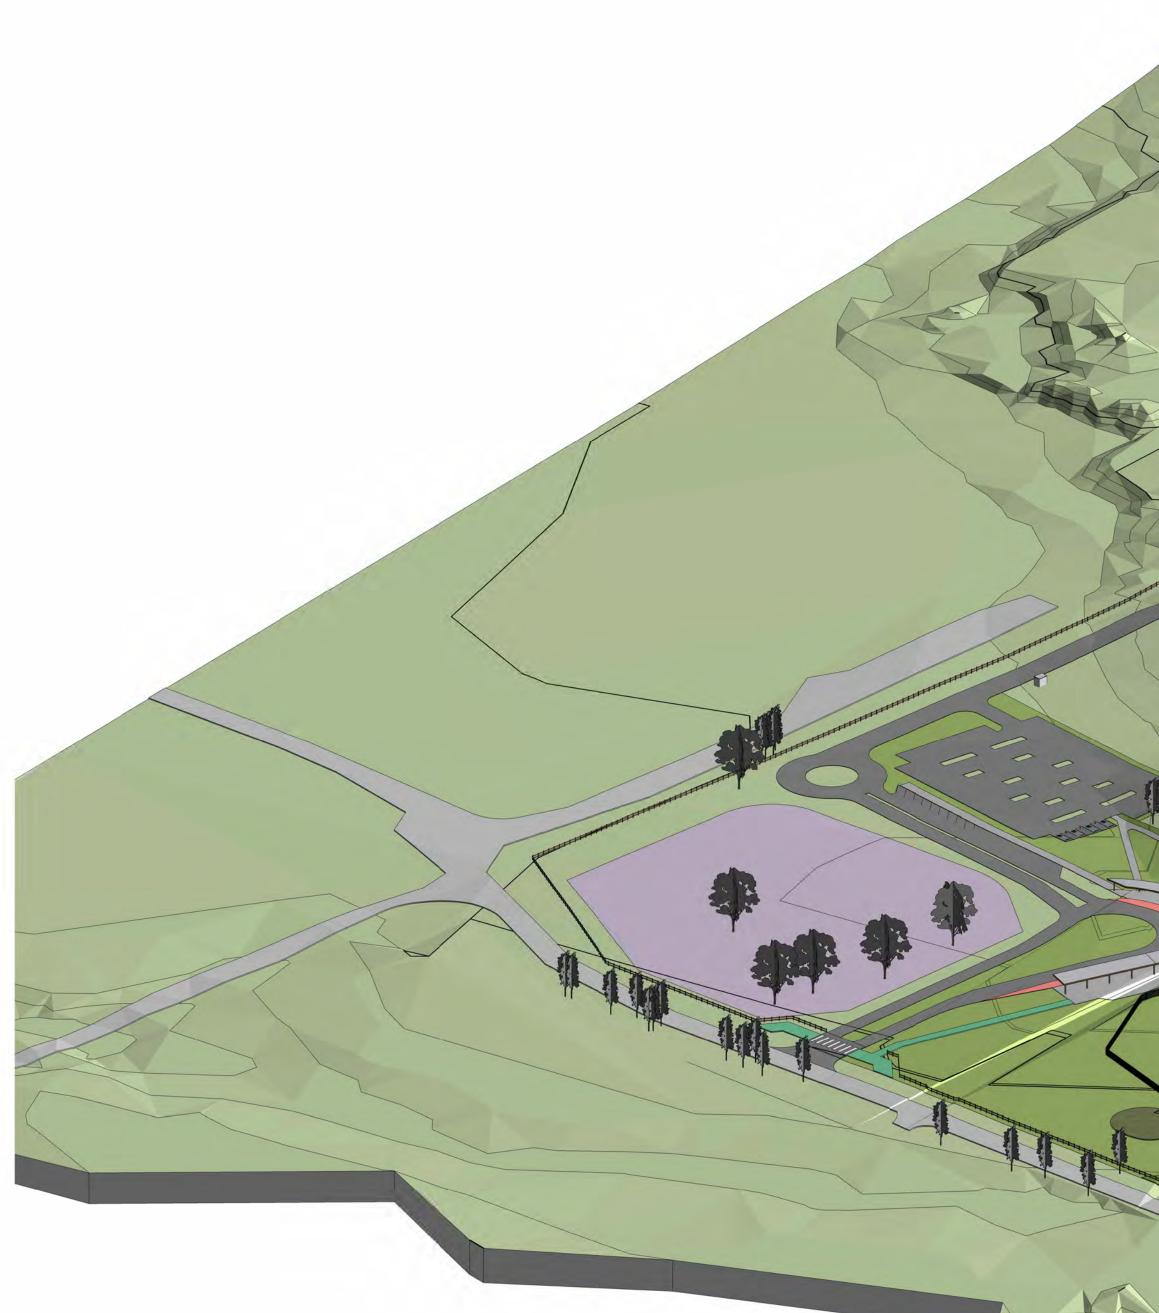

MM KG

WORK IN FIGURED DIMENSIONS IN PREFERENCE TO SCALE. CHECK DIMENSIONS AND LEVELS ON SITE PRIOR TO THE ORDERING OF MATERIALS OR THE COMPLETION OF WORKSHOP DRAWINGS. IF IN DOUBT ASK. REPORT ALL ERRORS AND OMISSIONS. PROJECT: RICHMOND RIVER SITE: DUNOON ROAD, NORTH LISMORE DRN CHKD VRFD Autodesk Docs://Richmond River - Flood Recovery/RRHC-EJE-00-ZZ-M3-A-0001.rvt HIGH CAMPUS PROJECT No : DRAWN : 14931 MM DRAWING: SITE DEMOLITION PLAN CLIENT: SINSW BUILDING ID: PHASE : Level No: SD ΖZ 00 FILE NAMNG NO. (IN ACCORDANCE TO SINSW - MIDP)

RRHC- EJE- 00- ZZ-DR- A-DA0005

Integrity Innovation Inspiration

DATE : SEQUENTIAL No:

SCALES : 04/07/2025 As indicated @ A1 1 : 4000@ A3 REV : J A-DA0005

10. .