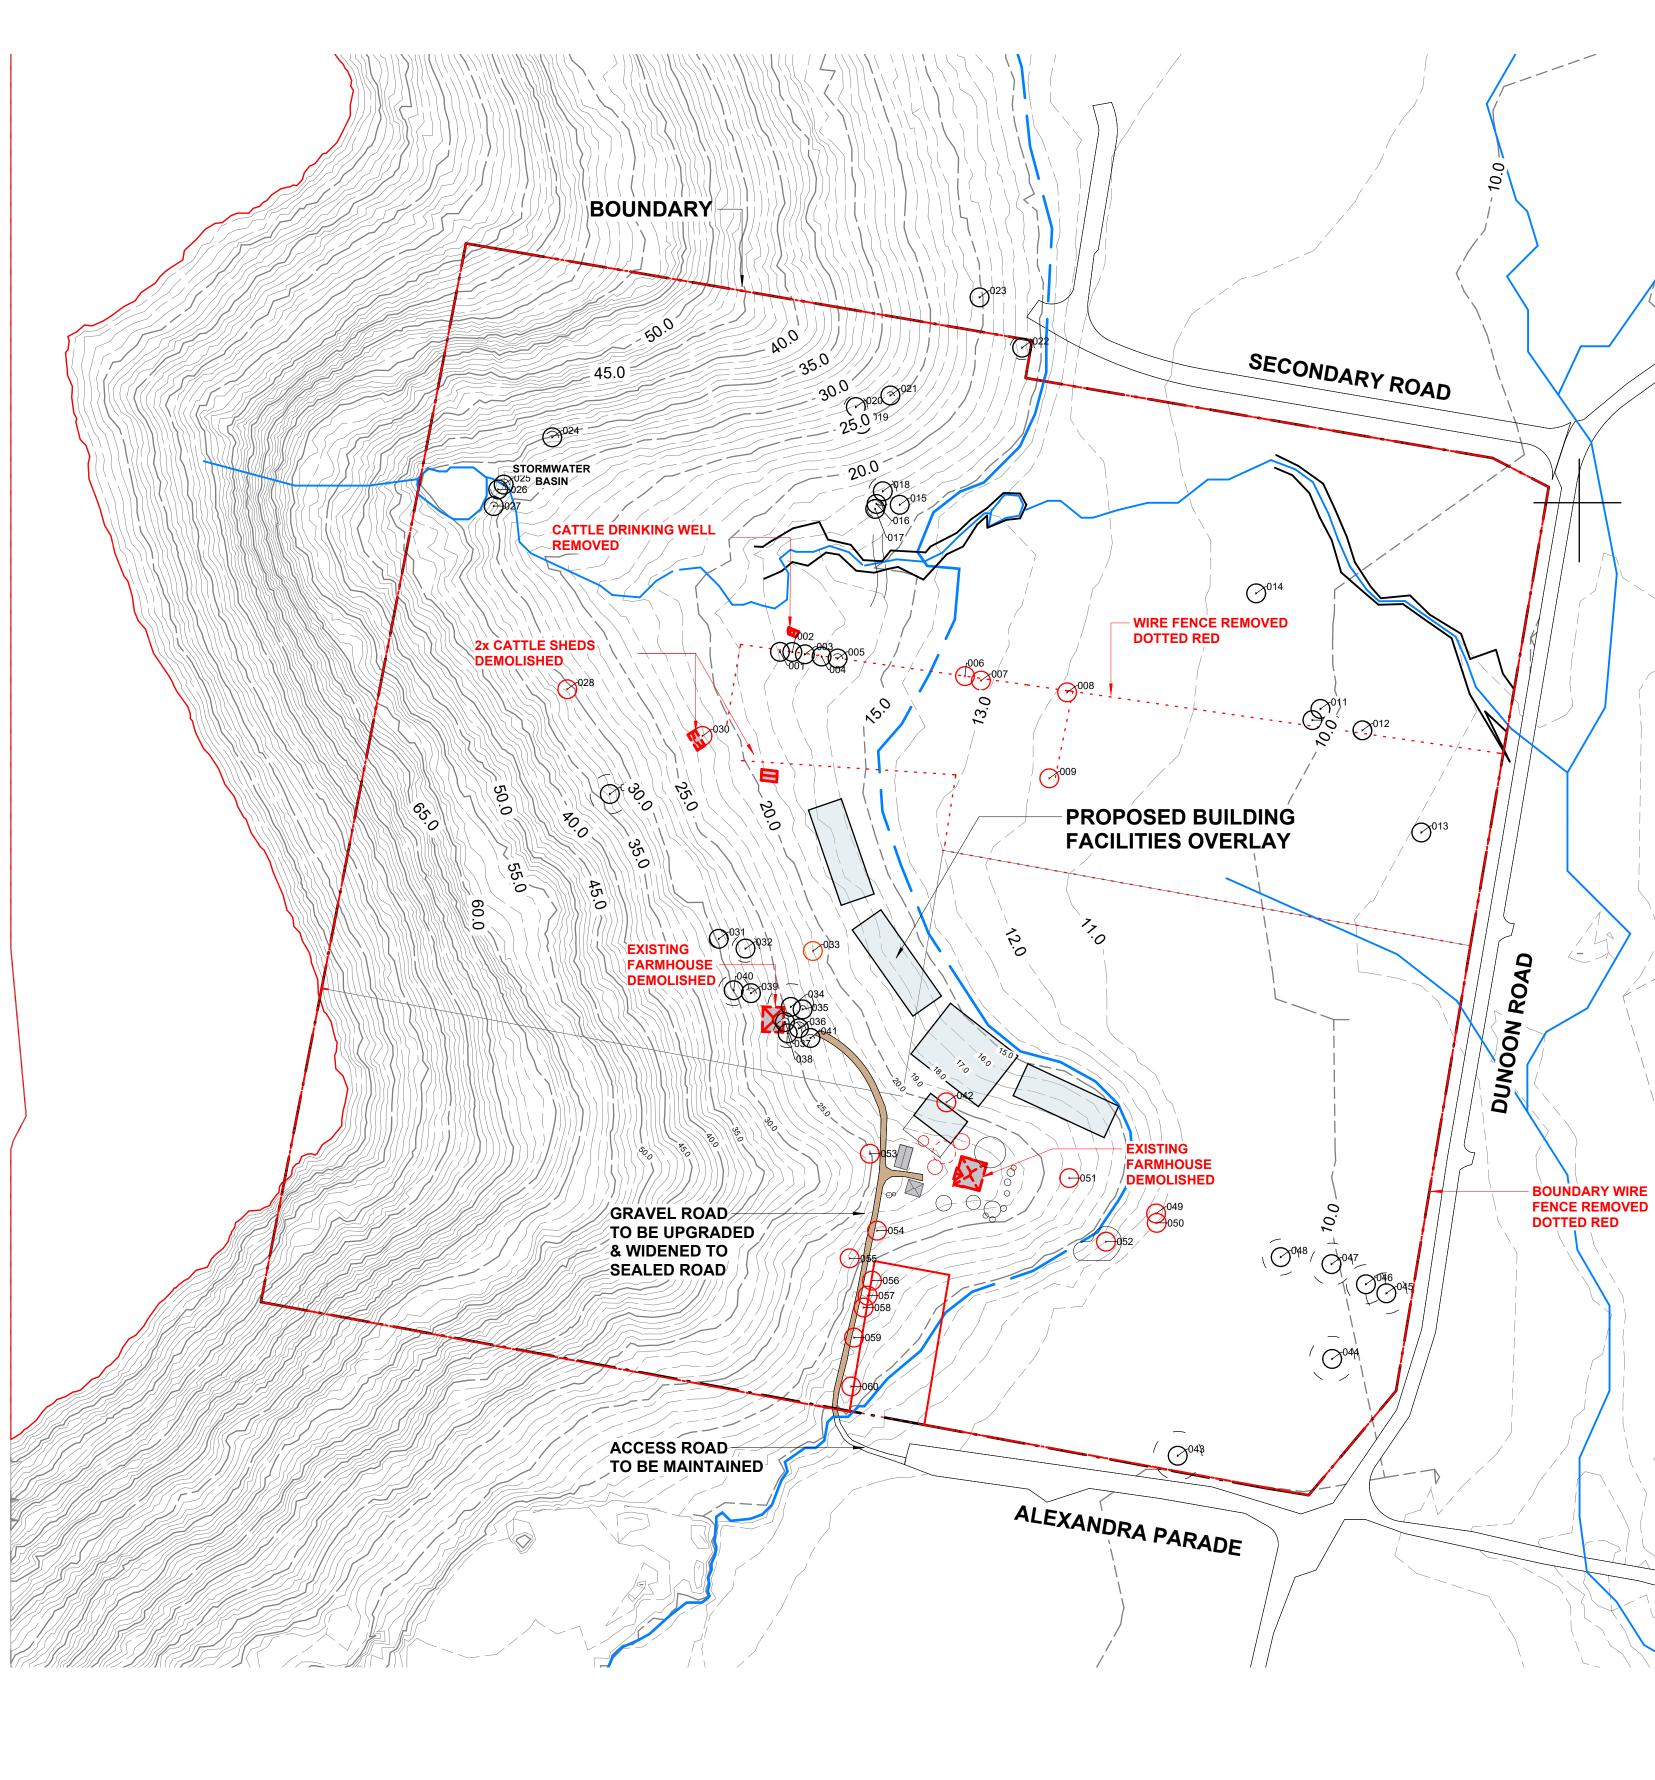

MM KG

WORK IN FIGURED DIMENSIONS IN PREFERENCE TO SCALE. CHECK DIMENSIONS AND LEVELS ON SITE PRIOR TO THE ORDERING OF MATERIALS OR THE COMPLETION OF WORKSHOP DRAWINGS. IF IN DOUBT ASK. REPORT ALL ERRORS AND OMISSIONS. PROJECT: RICHMOND RIVER SITE: DUNOON ROAD, NORTH LISMORE DRN CHKD VRFD Autodesk Docs://Richmond River - Flood Recovery/RRHC-EJE-00-ZZ-M3-A-0001.rvt HIGH CAMPUS PROJECT No : DRAWN : 14931 MM DRAWING: SITE DEMOLITION PLAN CLIENT: SINSW BUILDING ID: PHASE : Level No: SD ΖZ 00 FILE NAMNG NO. (IN ACCORDANCE TO SINSW - MIDP)

RRHC- EJE- 00- ZZ-DR- A-DA0005

Integrity Innovation Inspiration

DATE : SEQUENTIAL No:

SCALES : 04/07/2025 As indicated @ A1 1 : 4000@ A3 REV : J A-DA0005

10. .