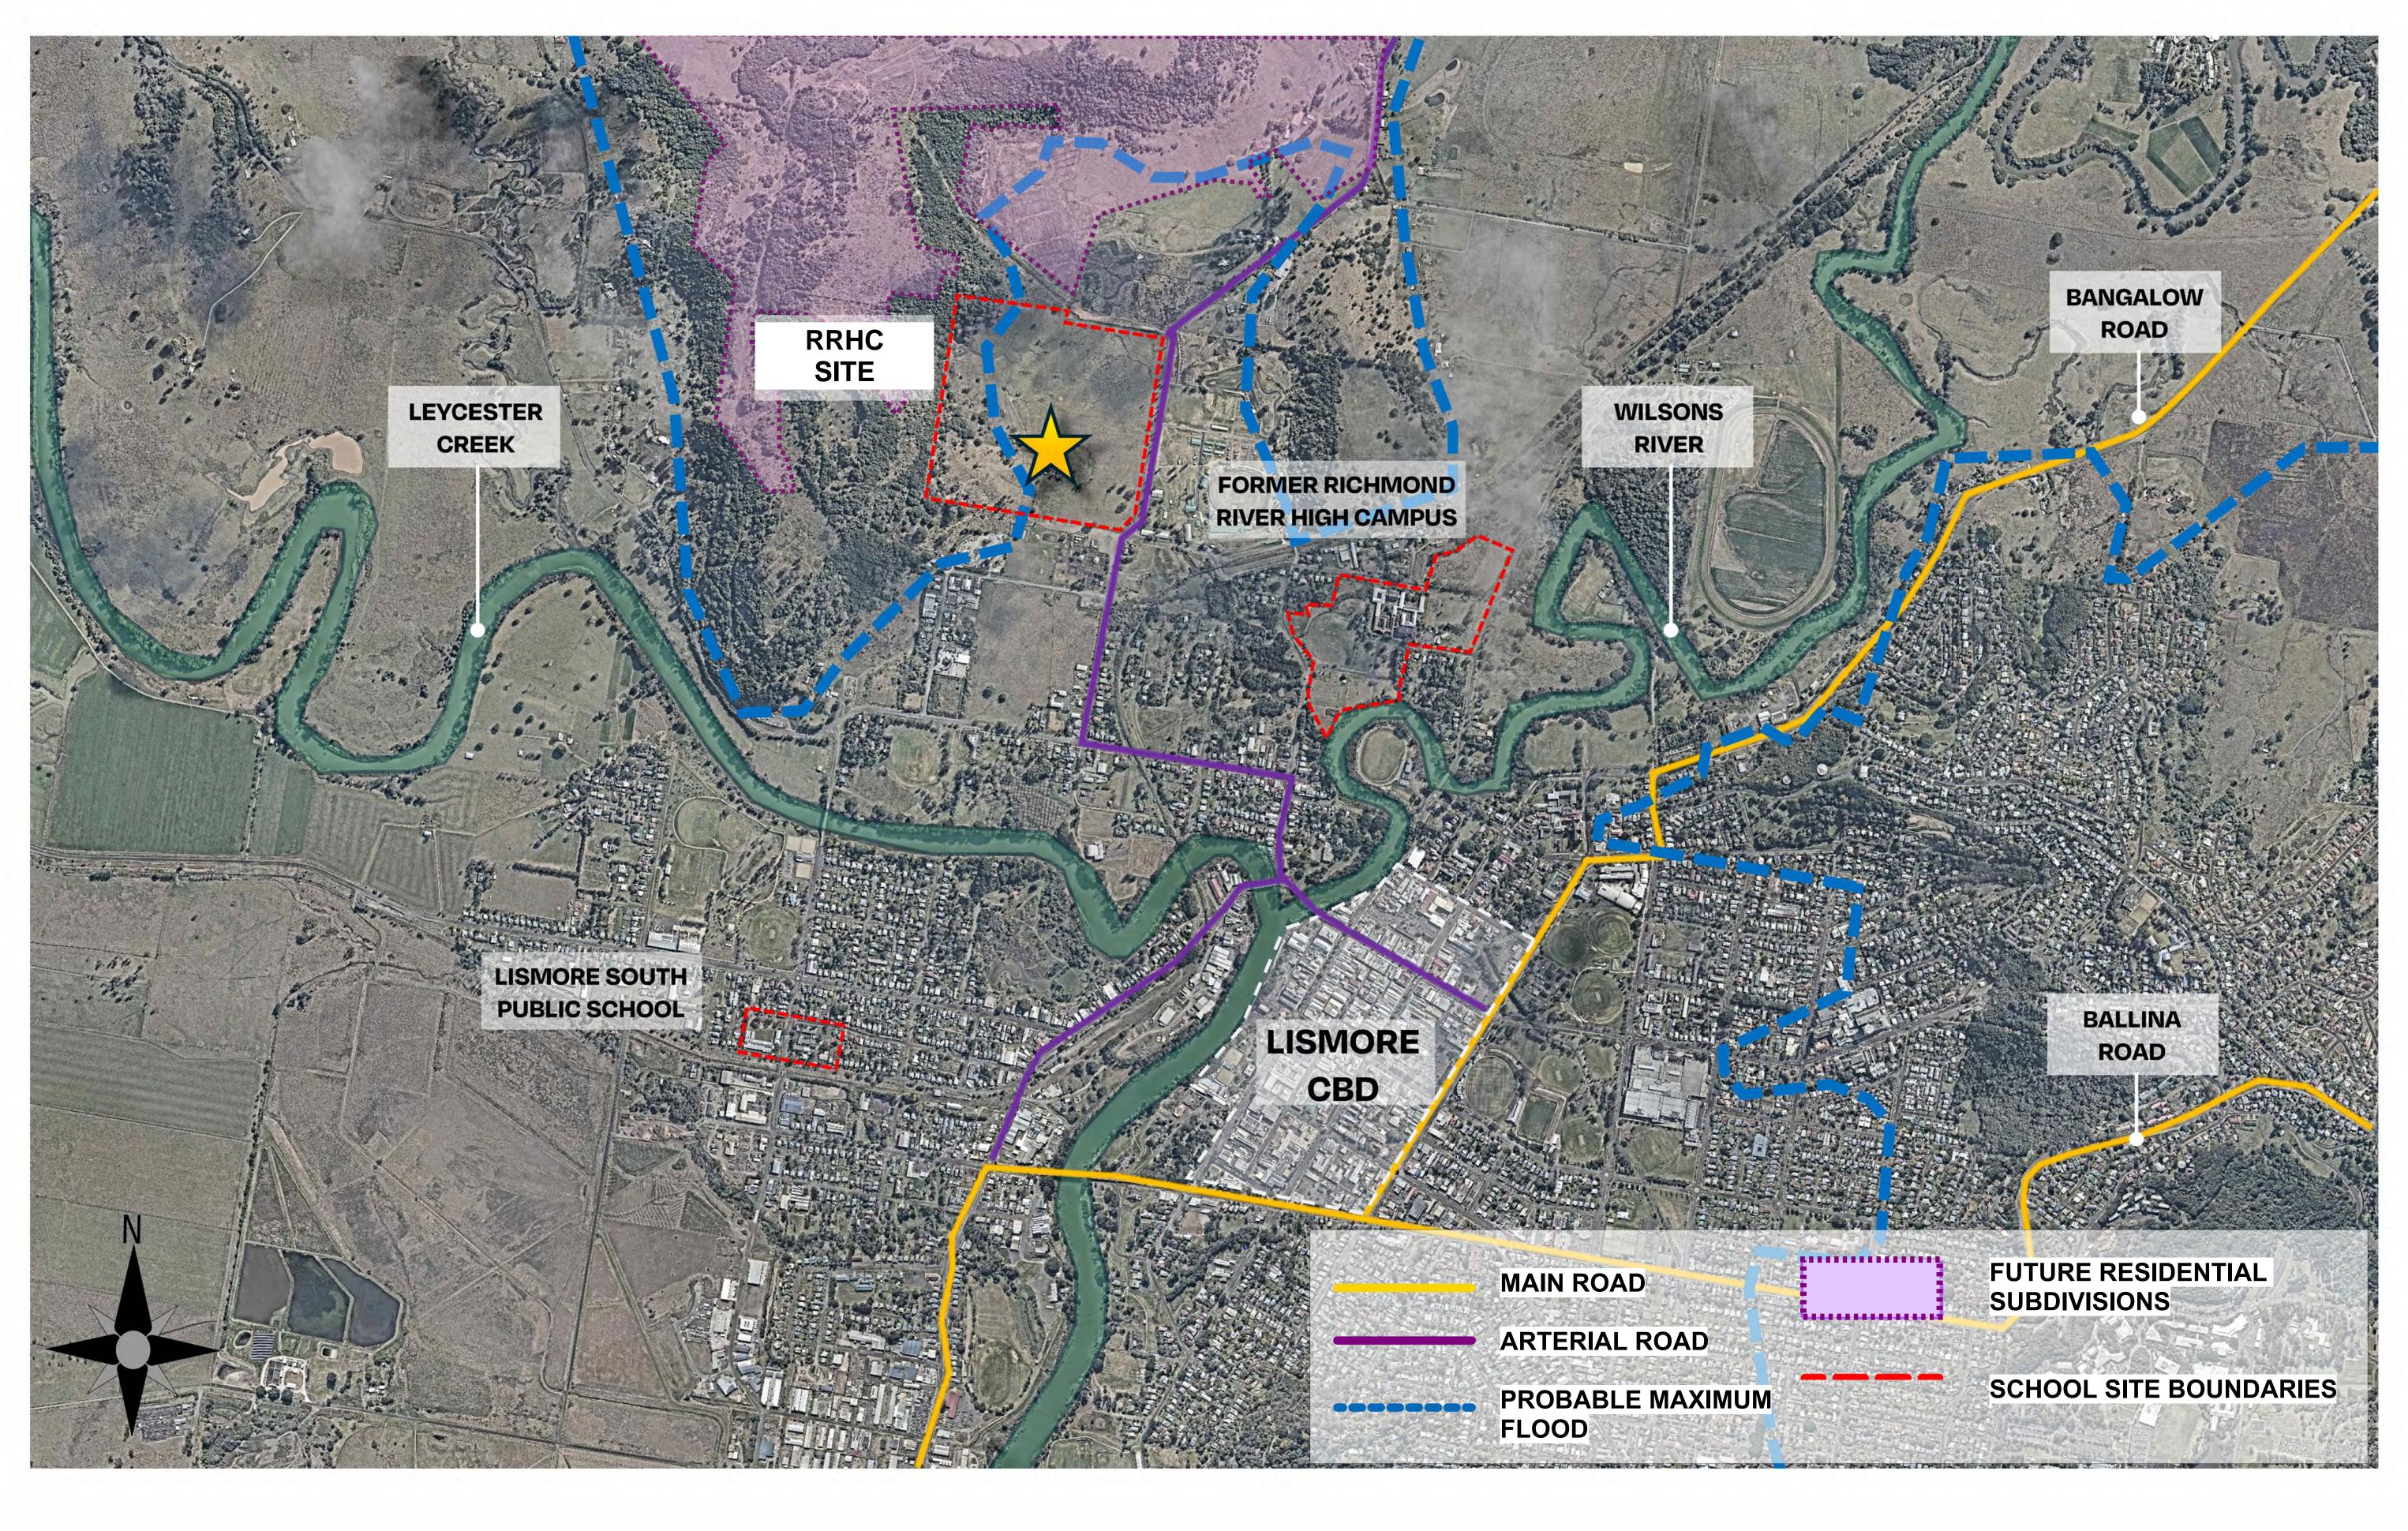

## **FLOOD RISK CONDITIONS**

### **TRAFFIC CONDITIONS**

#### **PLANNING CONDITIONS: PROPOSED REZONING**

DRN CHKD VRFD MG KG SE KG SE KG MM KG MM KG MM KG MG KG MM KG

AND AND

PROJECT: RICHMOND RIVER **HIGH CAMPUS** 

SITE: DUNOON ROAD, NORTH LISMORE

Autodesk Docs://Richmond River - Flood Recovery/RRHC-EJE-00-ZZ-M3-A-0001.rvt PROJECT No : DRAWN : 14931 MM BUILDING ID: PHASE Level No