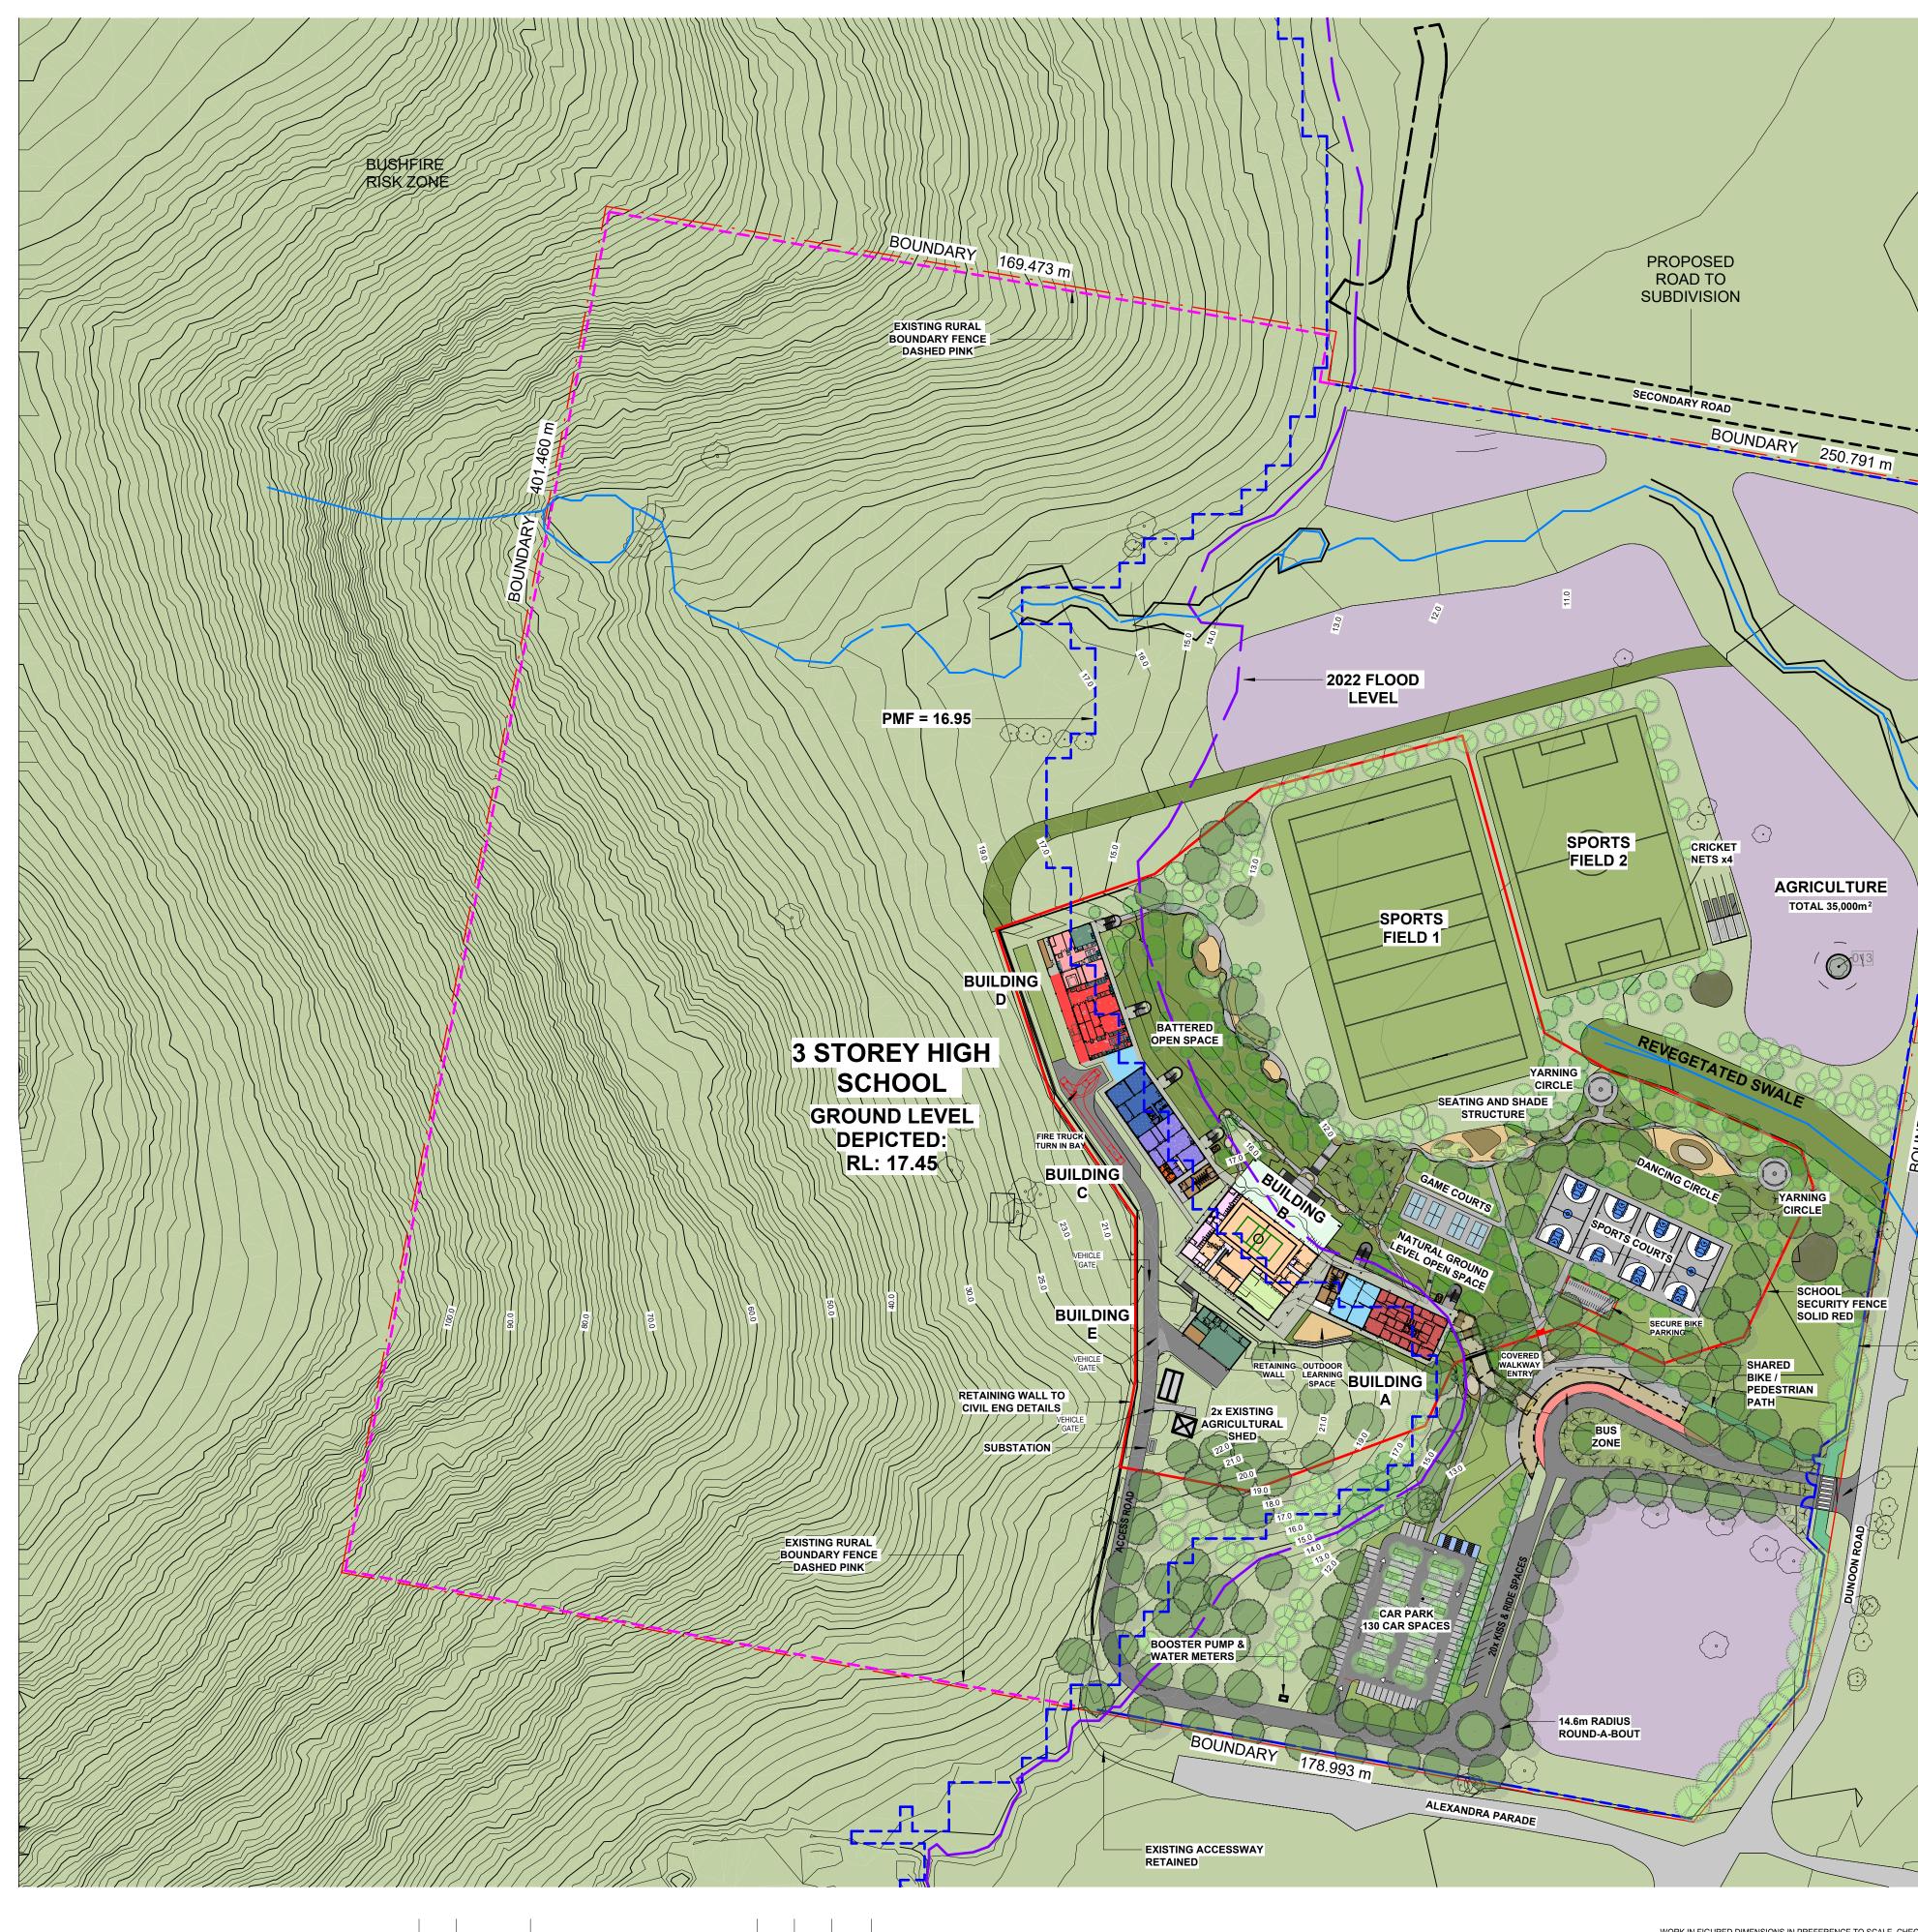

1500 POST AND RAIL RURAL STYLE FENCING DASHED BLUE NEW ACCESS ROAD TO SCHOOL SITE

| / | DATE       | CON   |
|---|------------|-------|
|   | 06/12/2024 | 90% S |
|   | 18/12/2024 | 100%  |
|   | 11/02/2024 | FOR I |
|   | 13/02/2025 | FOR I |
|   | 21/02/2025 | FOR I |
|   | 24/02/2025 | FOR I |
|   | 28/02/2025 | UPDA  |
|   | 13/05/2025 | PREL  |
|   | 23/06/2025 | ISSUE |
|   | 30/06/2025 | DRAF  |
|   | 04/07/2025 | ISSUE |