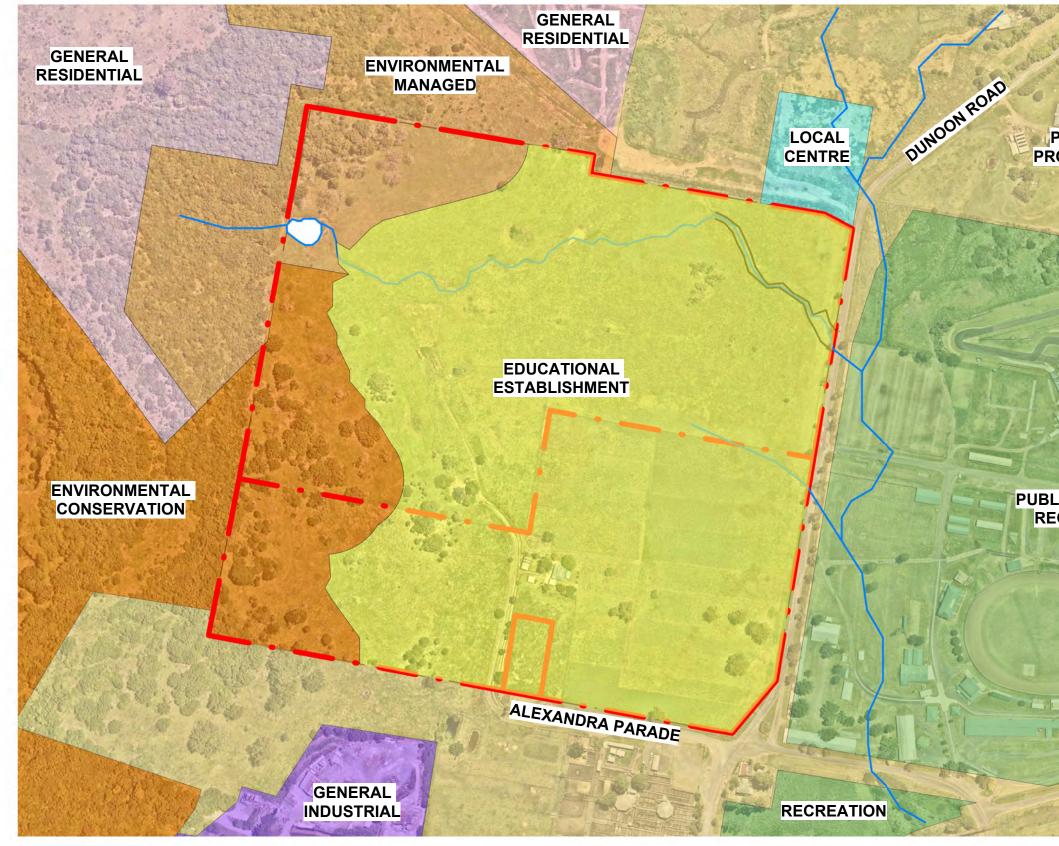

#### **PLANNING CONDITIONS: PROPOSED REZONING**

DRN CHKD VRFD MG KG SE KG SE KG MM KG MM KG MM KG MG KG MM KG

AND AND

PROJECT: RICHMOND RIVER **HIGH CAMPUS** 

SITE: DUNOON ROAD, NORTH LISMORE

Autodesk Docs://Richmond River - Flood Recovery/RRHC-EJE-00-ZZ-M3-A-0001.rvt PROJECT No : DRAWN : 14931 MM BUILDING ID: PHASE Level No