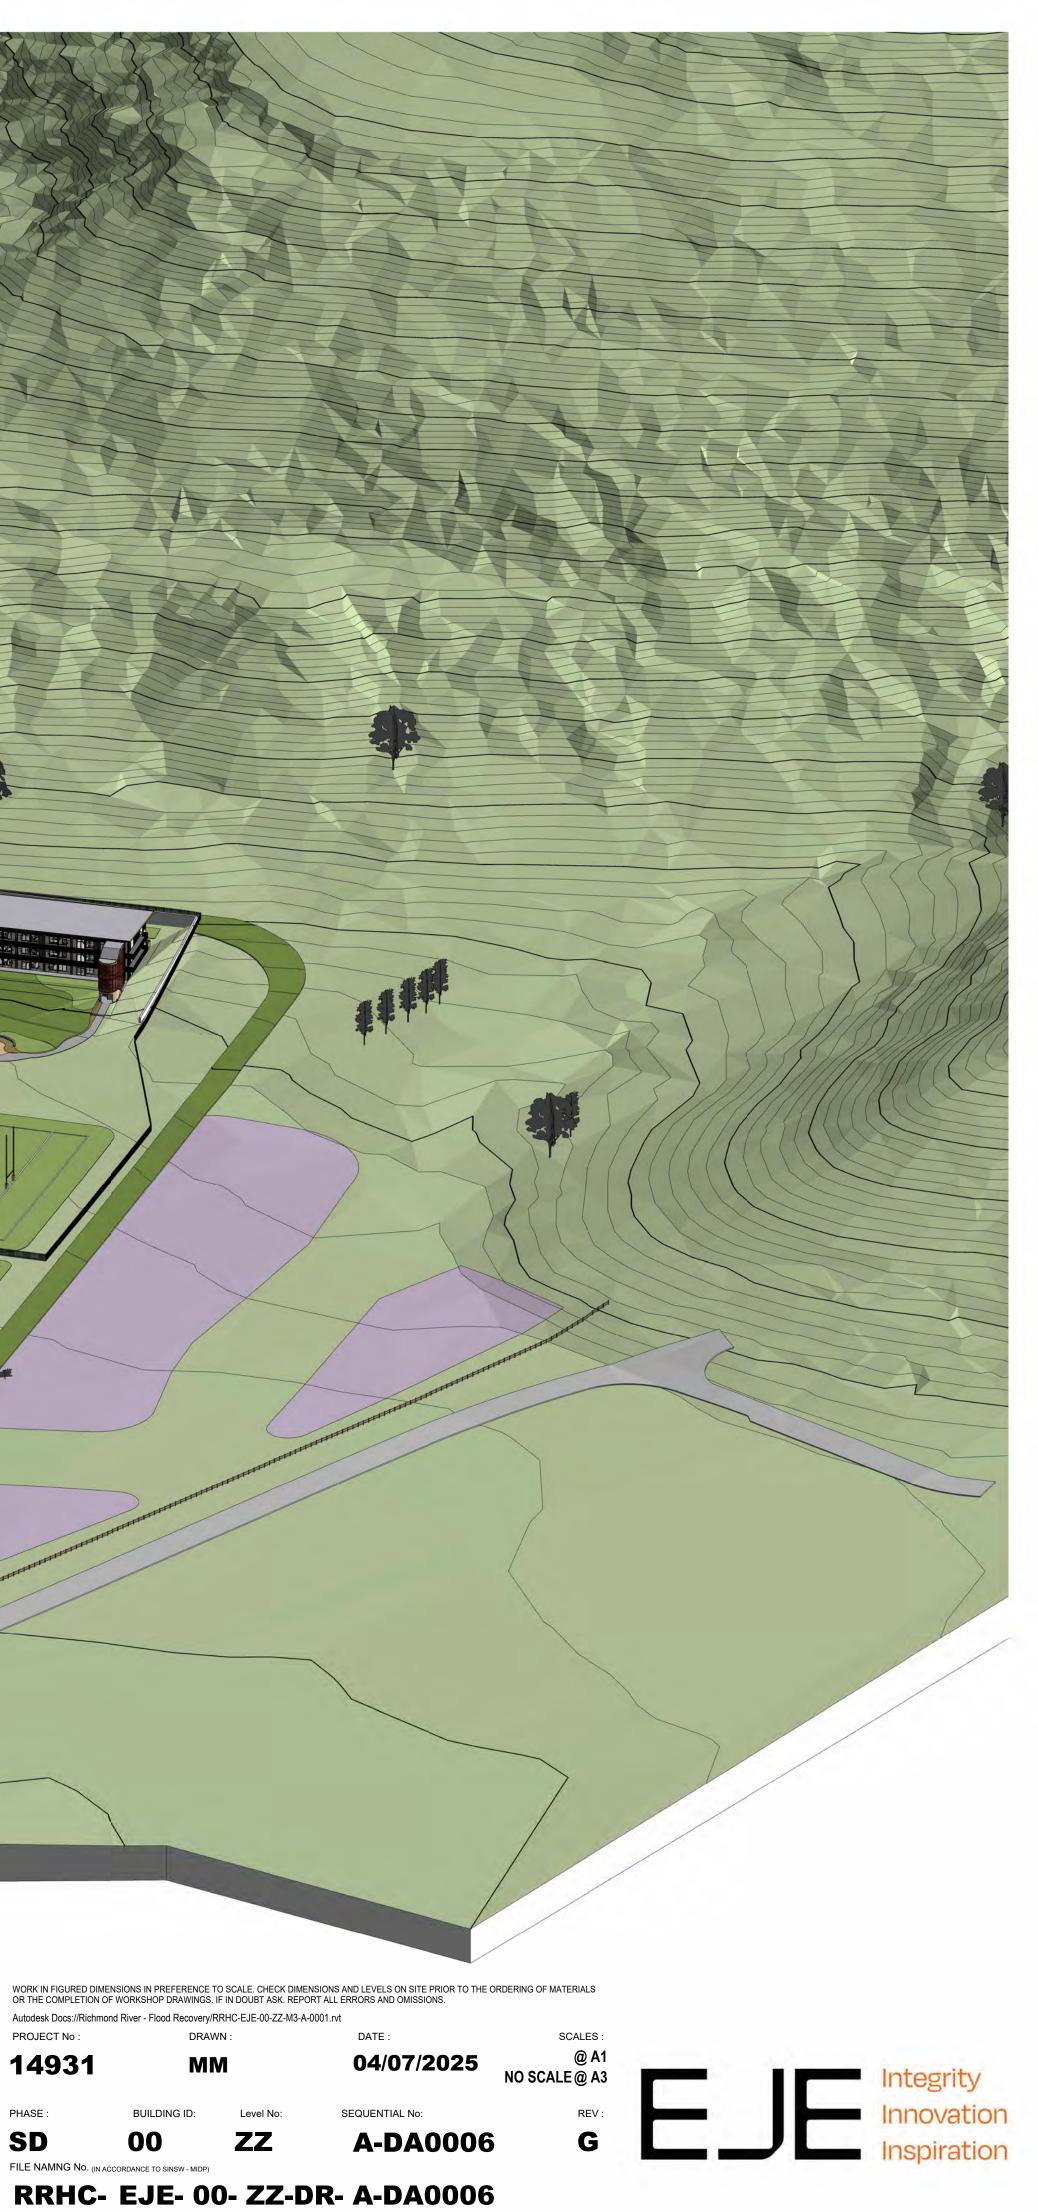

al con

DRN CHKD VRFD **HIGH CAMPUS** 

MM KG MM KG MM KG MM KG MM KG MM KG

MM KG

PROJECT: RICHMOND RIVER SITE: DUNOON ROAD, NORTH LISMORE

Autodesk Docs://Richmond River - Flood Recovery/RRHC-EJE-00-ZZ-M3-A-0001.rvt PROJECT No : DRAWN : 14931 MM

CLIENT: SINSW

DRAWING: 3D MODEL - SITE CONTEXT VIEW

| FILE NAMNG No. (IN ACC | CORDANCE TO SINSW | - MIDP) |    |
|------------------------|-------------------|---------|----|
| <b>RRHC-</b>           | EJE-              | 00-     | ZZ |