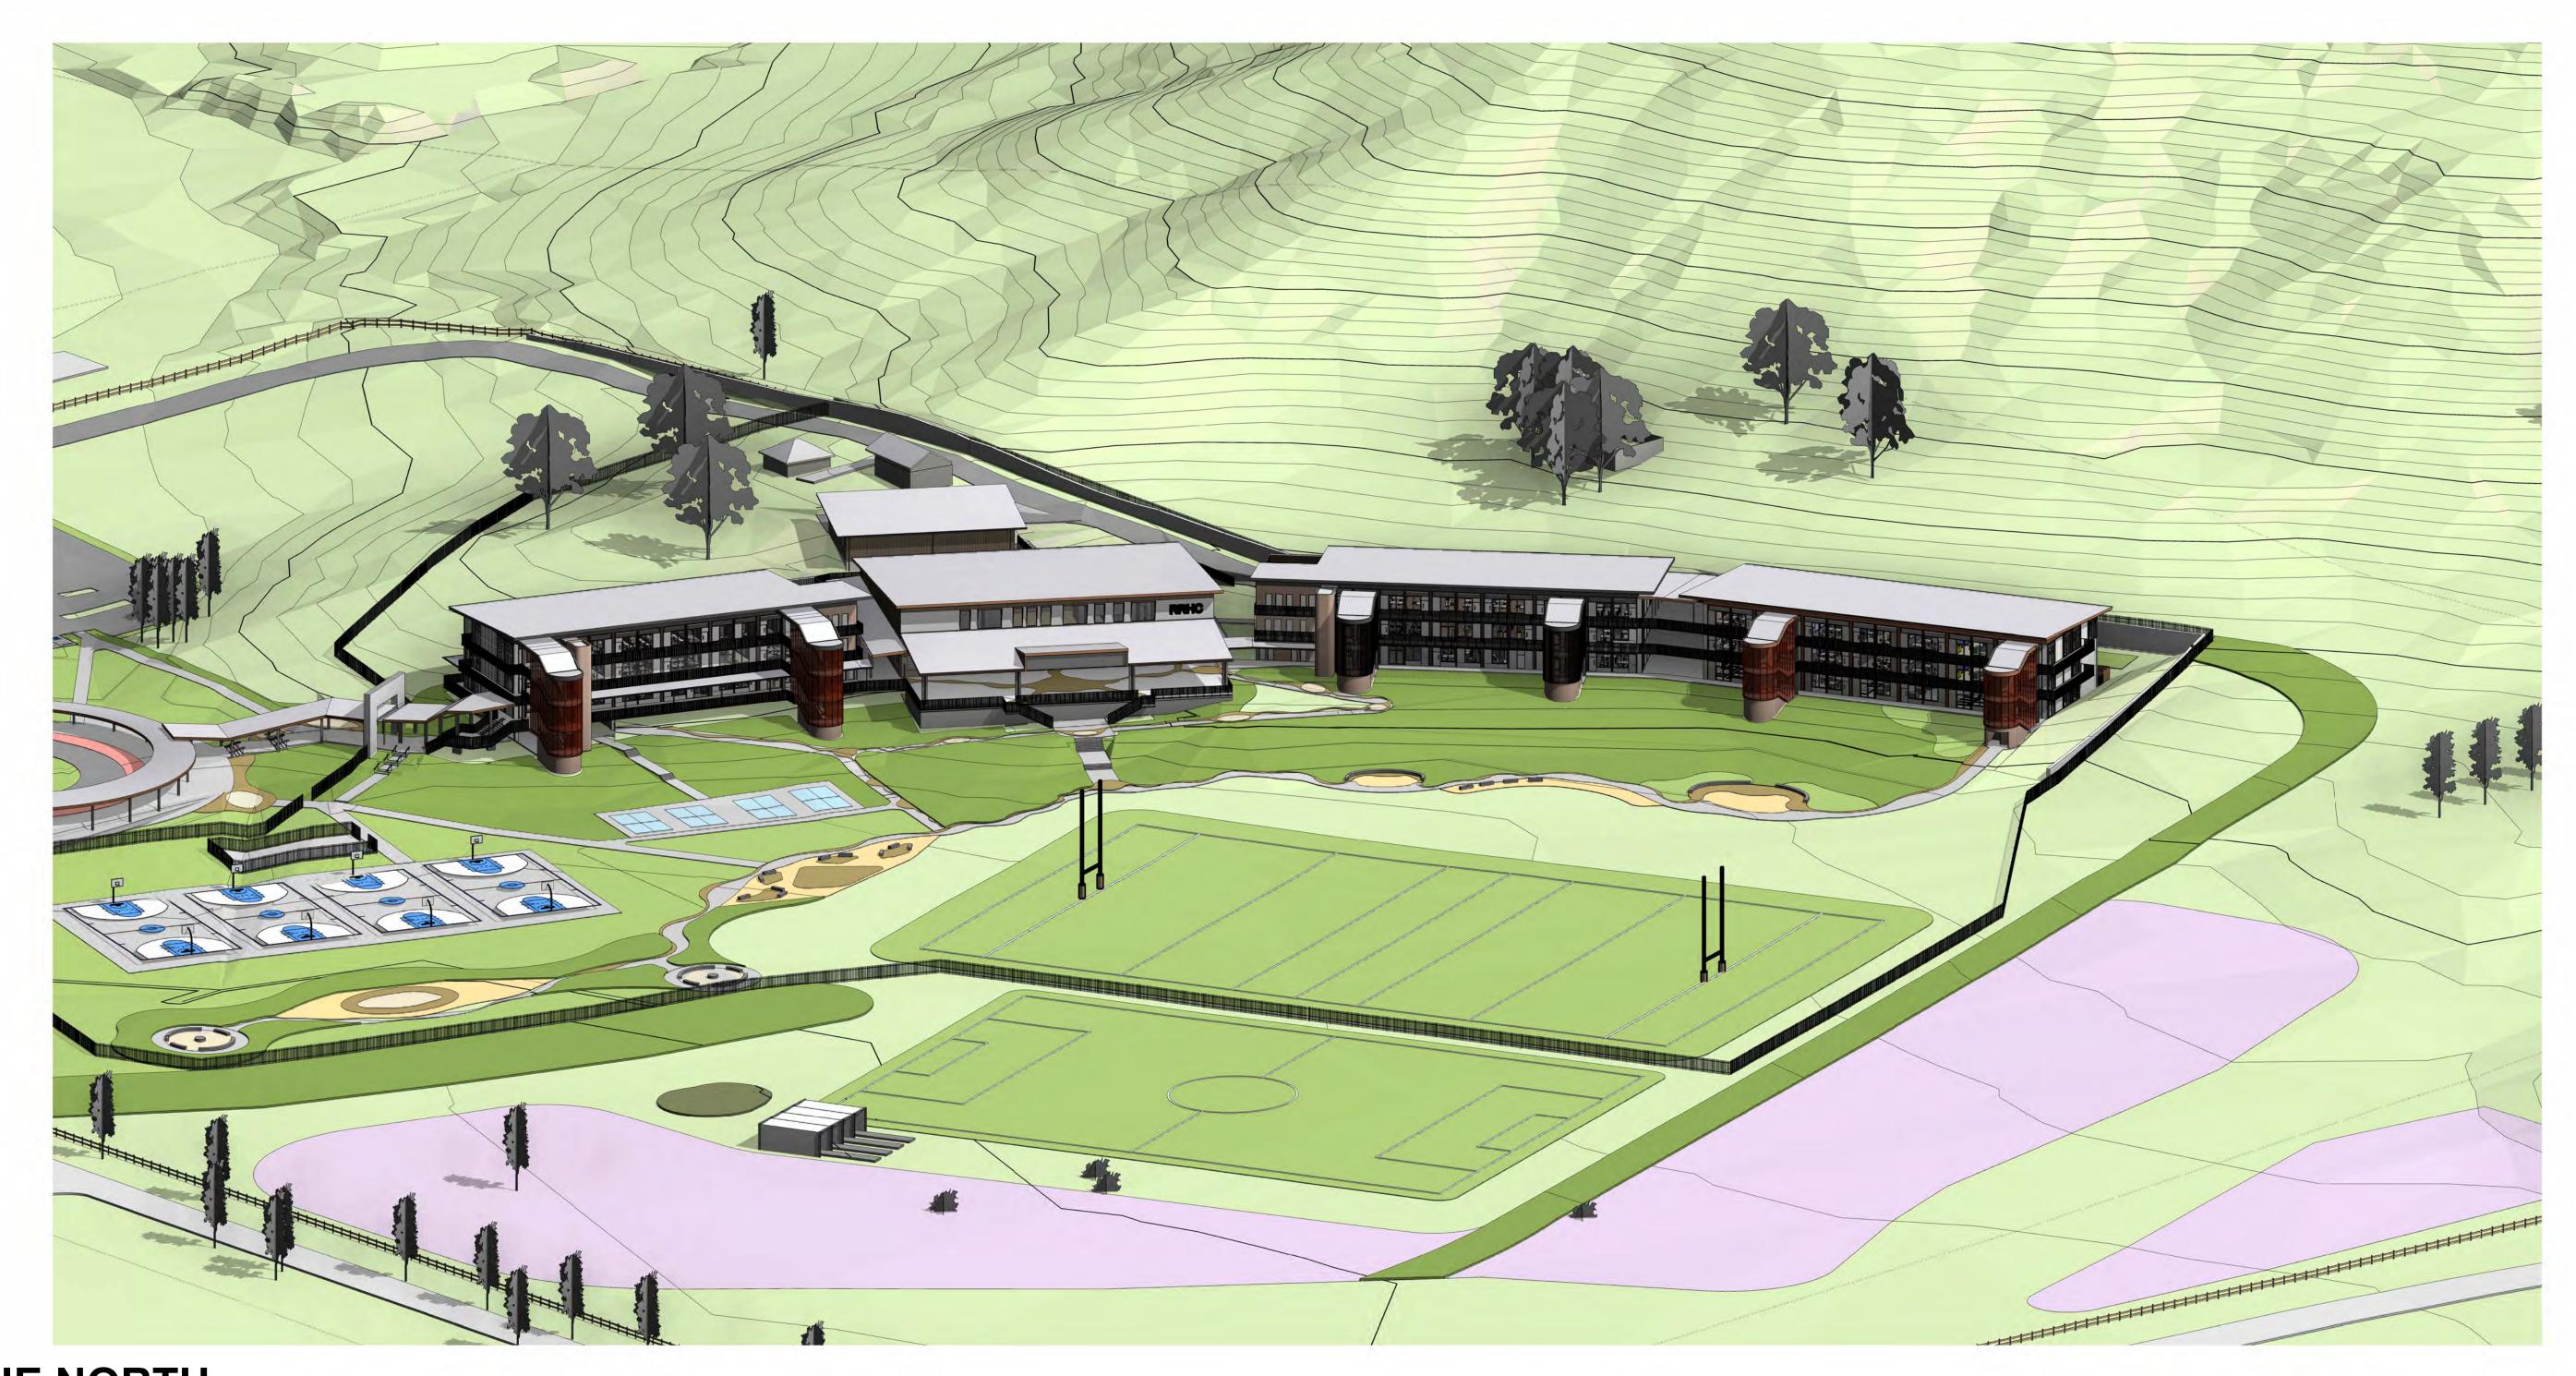

CLIENT: SINSW

DRN CHKD VRFD

MM KG

MM KG

MM KG

MG KG

SE KG

SE KG MM KG

MM KG MM KG MG KG MM KG

DRAWING: BIRDSEYE PERSPECTIVE OF SCHOOL FACILITY

FILE NAMNG NO. (IN ACCORDANCE TO SINSW - MIDP) RRHC- EJE- 00- ZZ-DR- A-DA0007

00

ZZ

SD

SEQUENTIAL No:

@ A1 NO SCALE @ A3 04/07/2025 rev : M

# **TRUE NORTH**

 
 ACN
 002
 912
 843
 ABN
 82
 644
 649
 849

 Nominated Architect - Bernard Collins
 I
 NSW Architects Registration No: 4438

 P +61 2 4929 2353
 F +61 2 4926 3069
 E mail@eje.com.au
 W www.eje.com.au