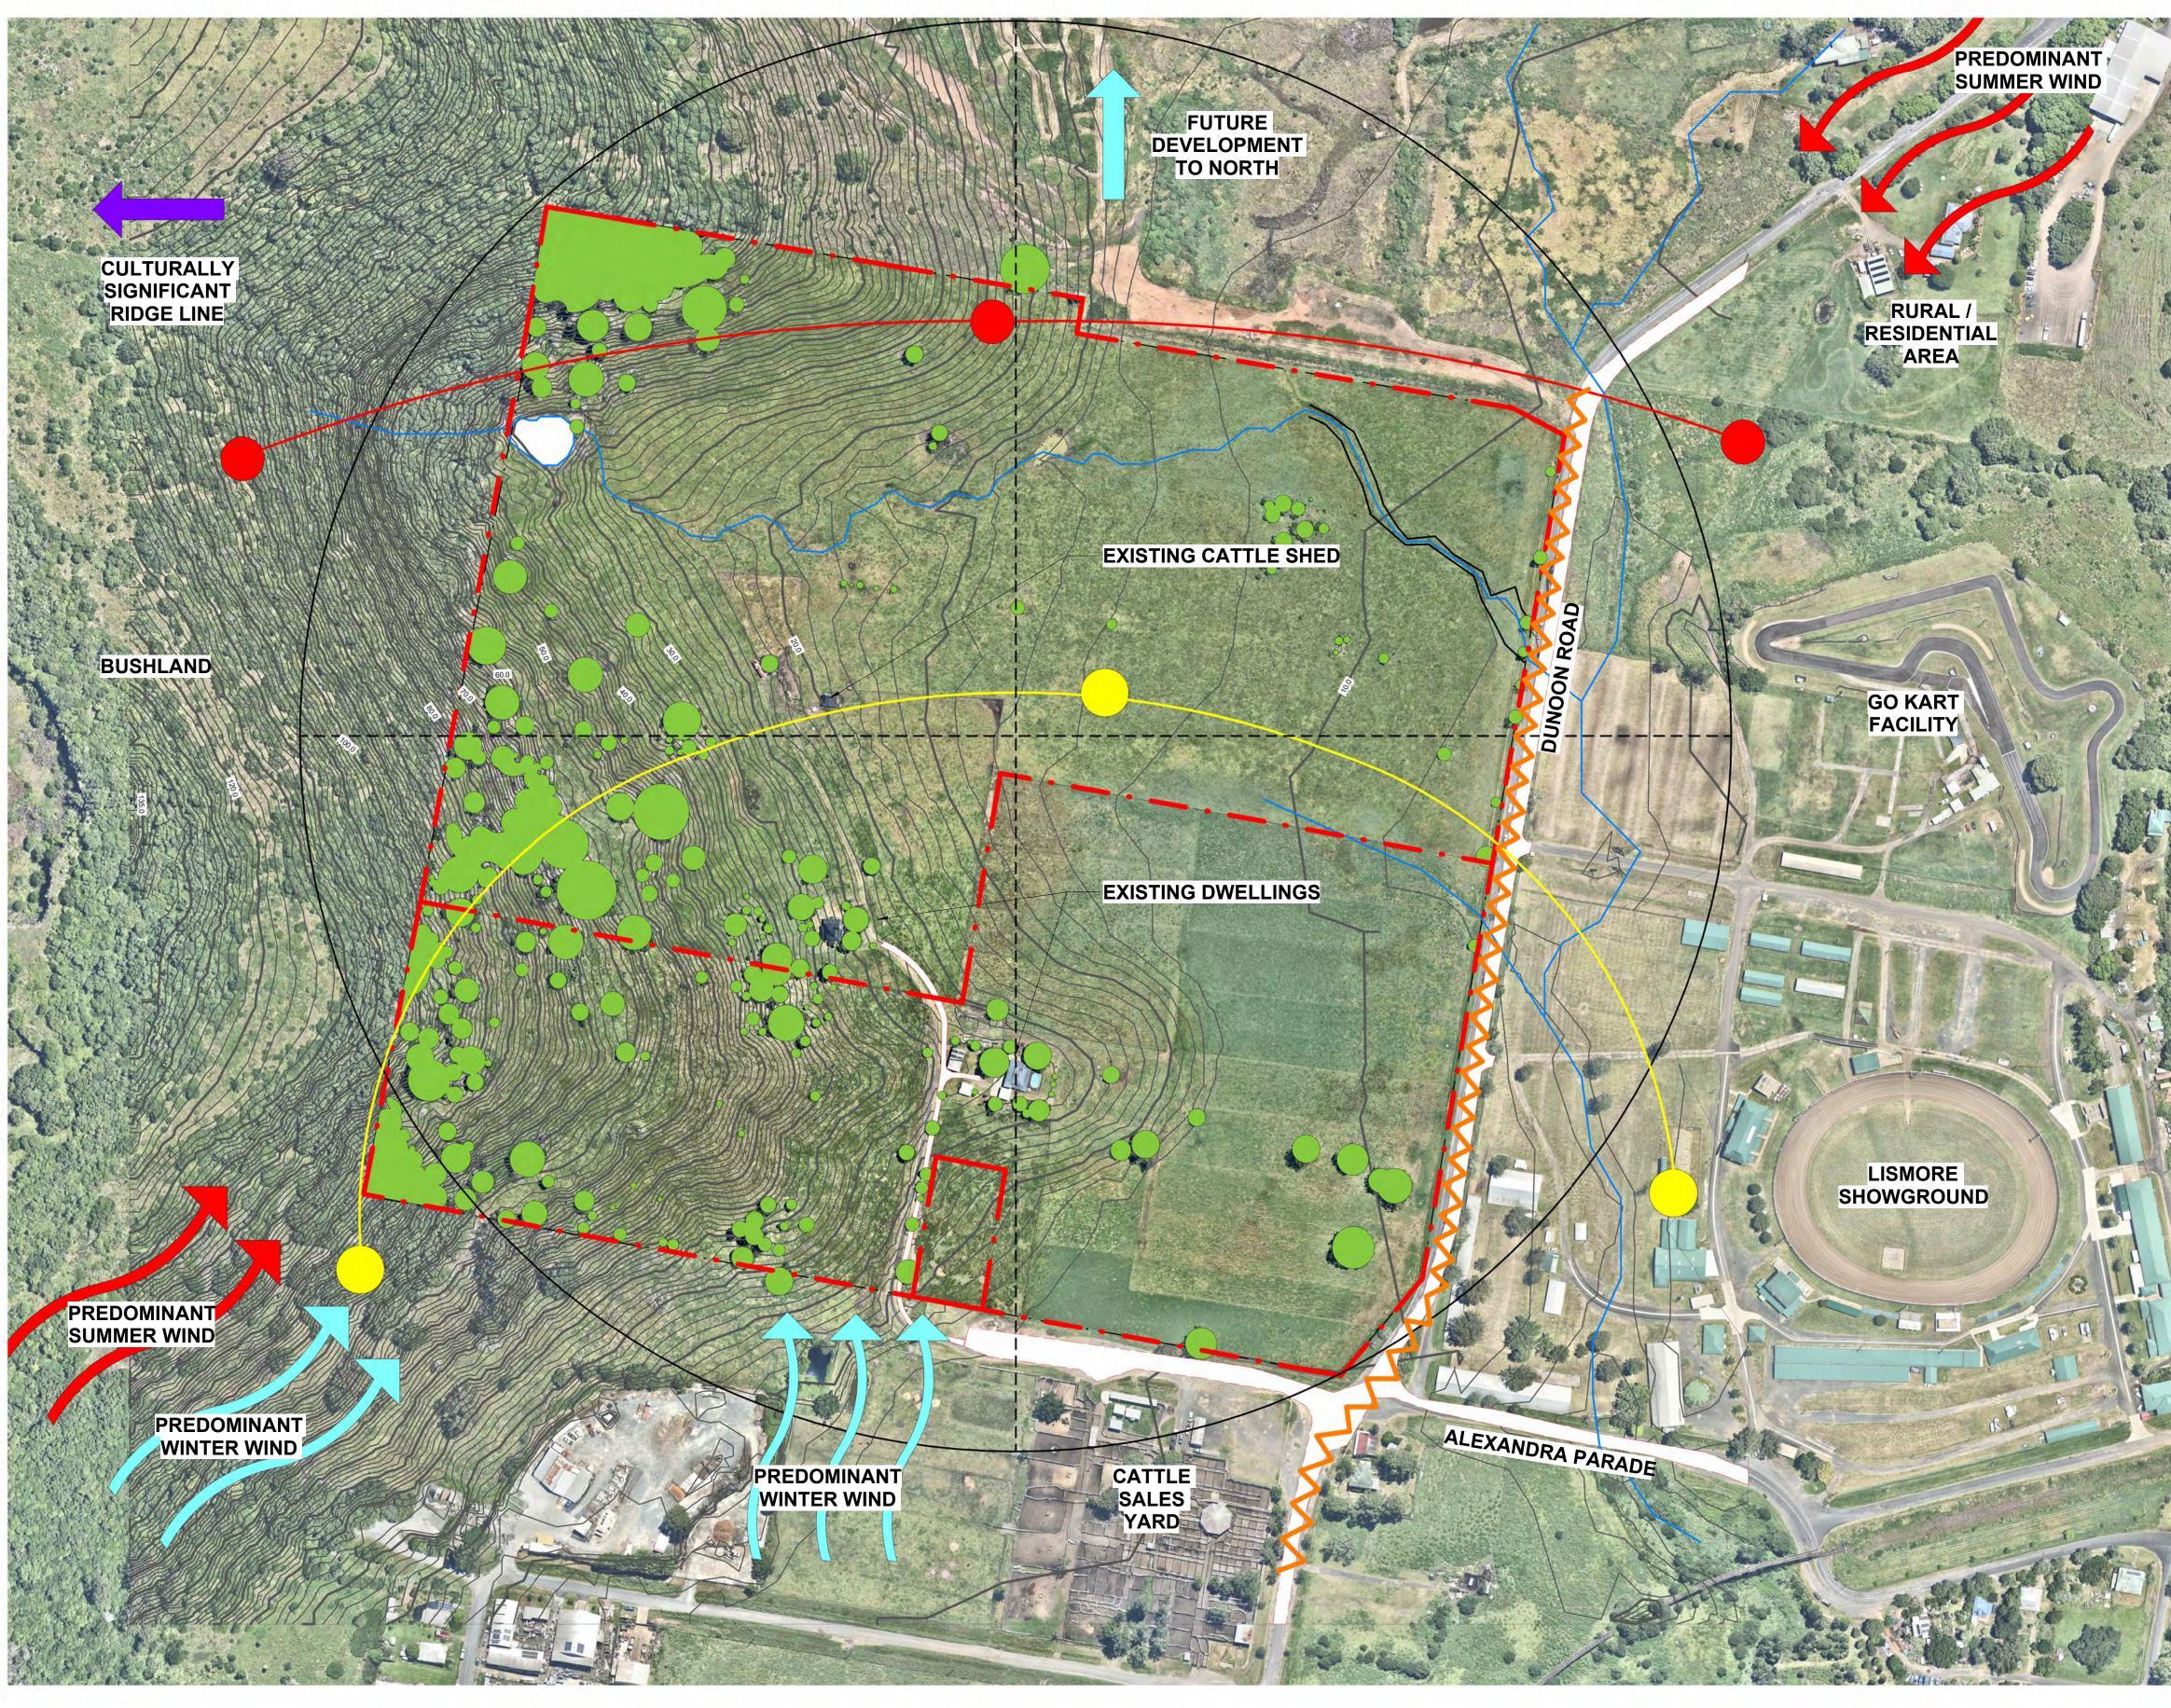

## **ENVIRONMENTAL & EXISTING CONDITIONS**

ACN 002 912 843 | ABN 82 644 649 849 Nominated Architect - Bernard Collins | NSW Architects Registration No: 4438 P +61 2 4929 2353 | F +61 2 4926 3069 | E mail@eje.com.au | W www.eje.com.au A 412 KING STREET, NEWCASTLE, NSW 2300 COMPLETION OF THE QUALITY ASSURANCE CHECKS IS VERIFICATION THAT THE DOCUMENT CONFORMS WITH THE REQUIREMENTS OF THE QUALITY PROJECT PLAN. WHERE THE QUALITY ASSURANCE CHECK IS INCOMPLETE THIS DOCUMENT IS PRELIMINARY FOR INFORMATION PURPOSES ONLY, OR SUCH PURPOSES AS STATED IN THE DEVISION COLUMN IN THE REVISION COLUMN. THE IDEAS, INFORMATION AND CONCEPTS CONTAINED IN THIS DOCUMENT ARE THE PROPERTY OF EJE ARCHITECTURE. PHOTOCOPYING OR REPRODUCING THIS DOCUMENT AND PASSING IT ONTO OTHERS WITHOUT THE EXPRESS PERMISSION OF EJE ARCHITECTURE IS AN INFRINGEMENT OF COPYRIGHT.