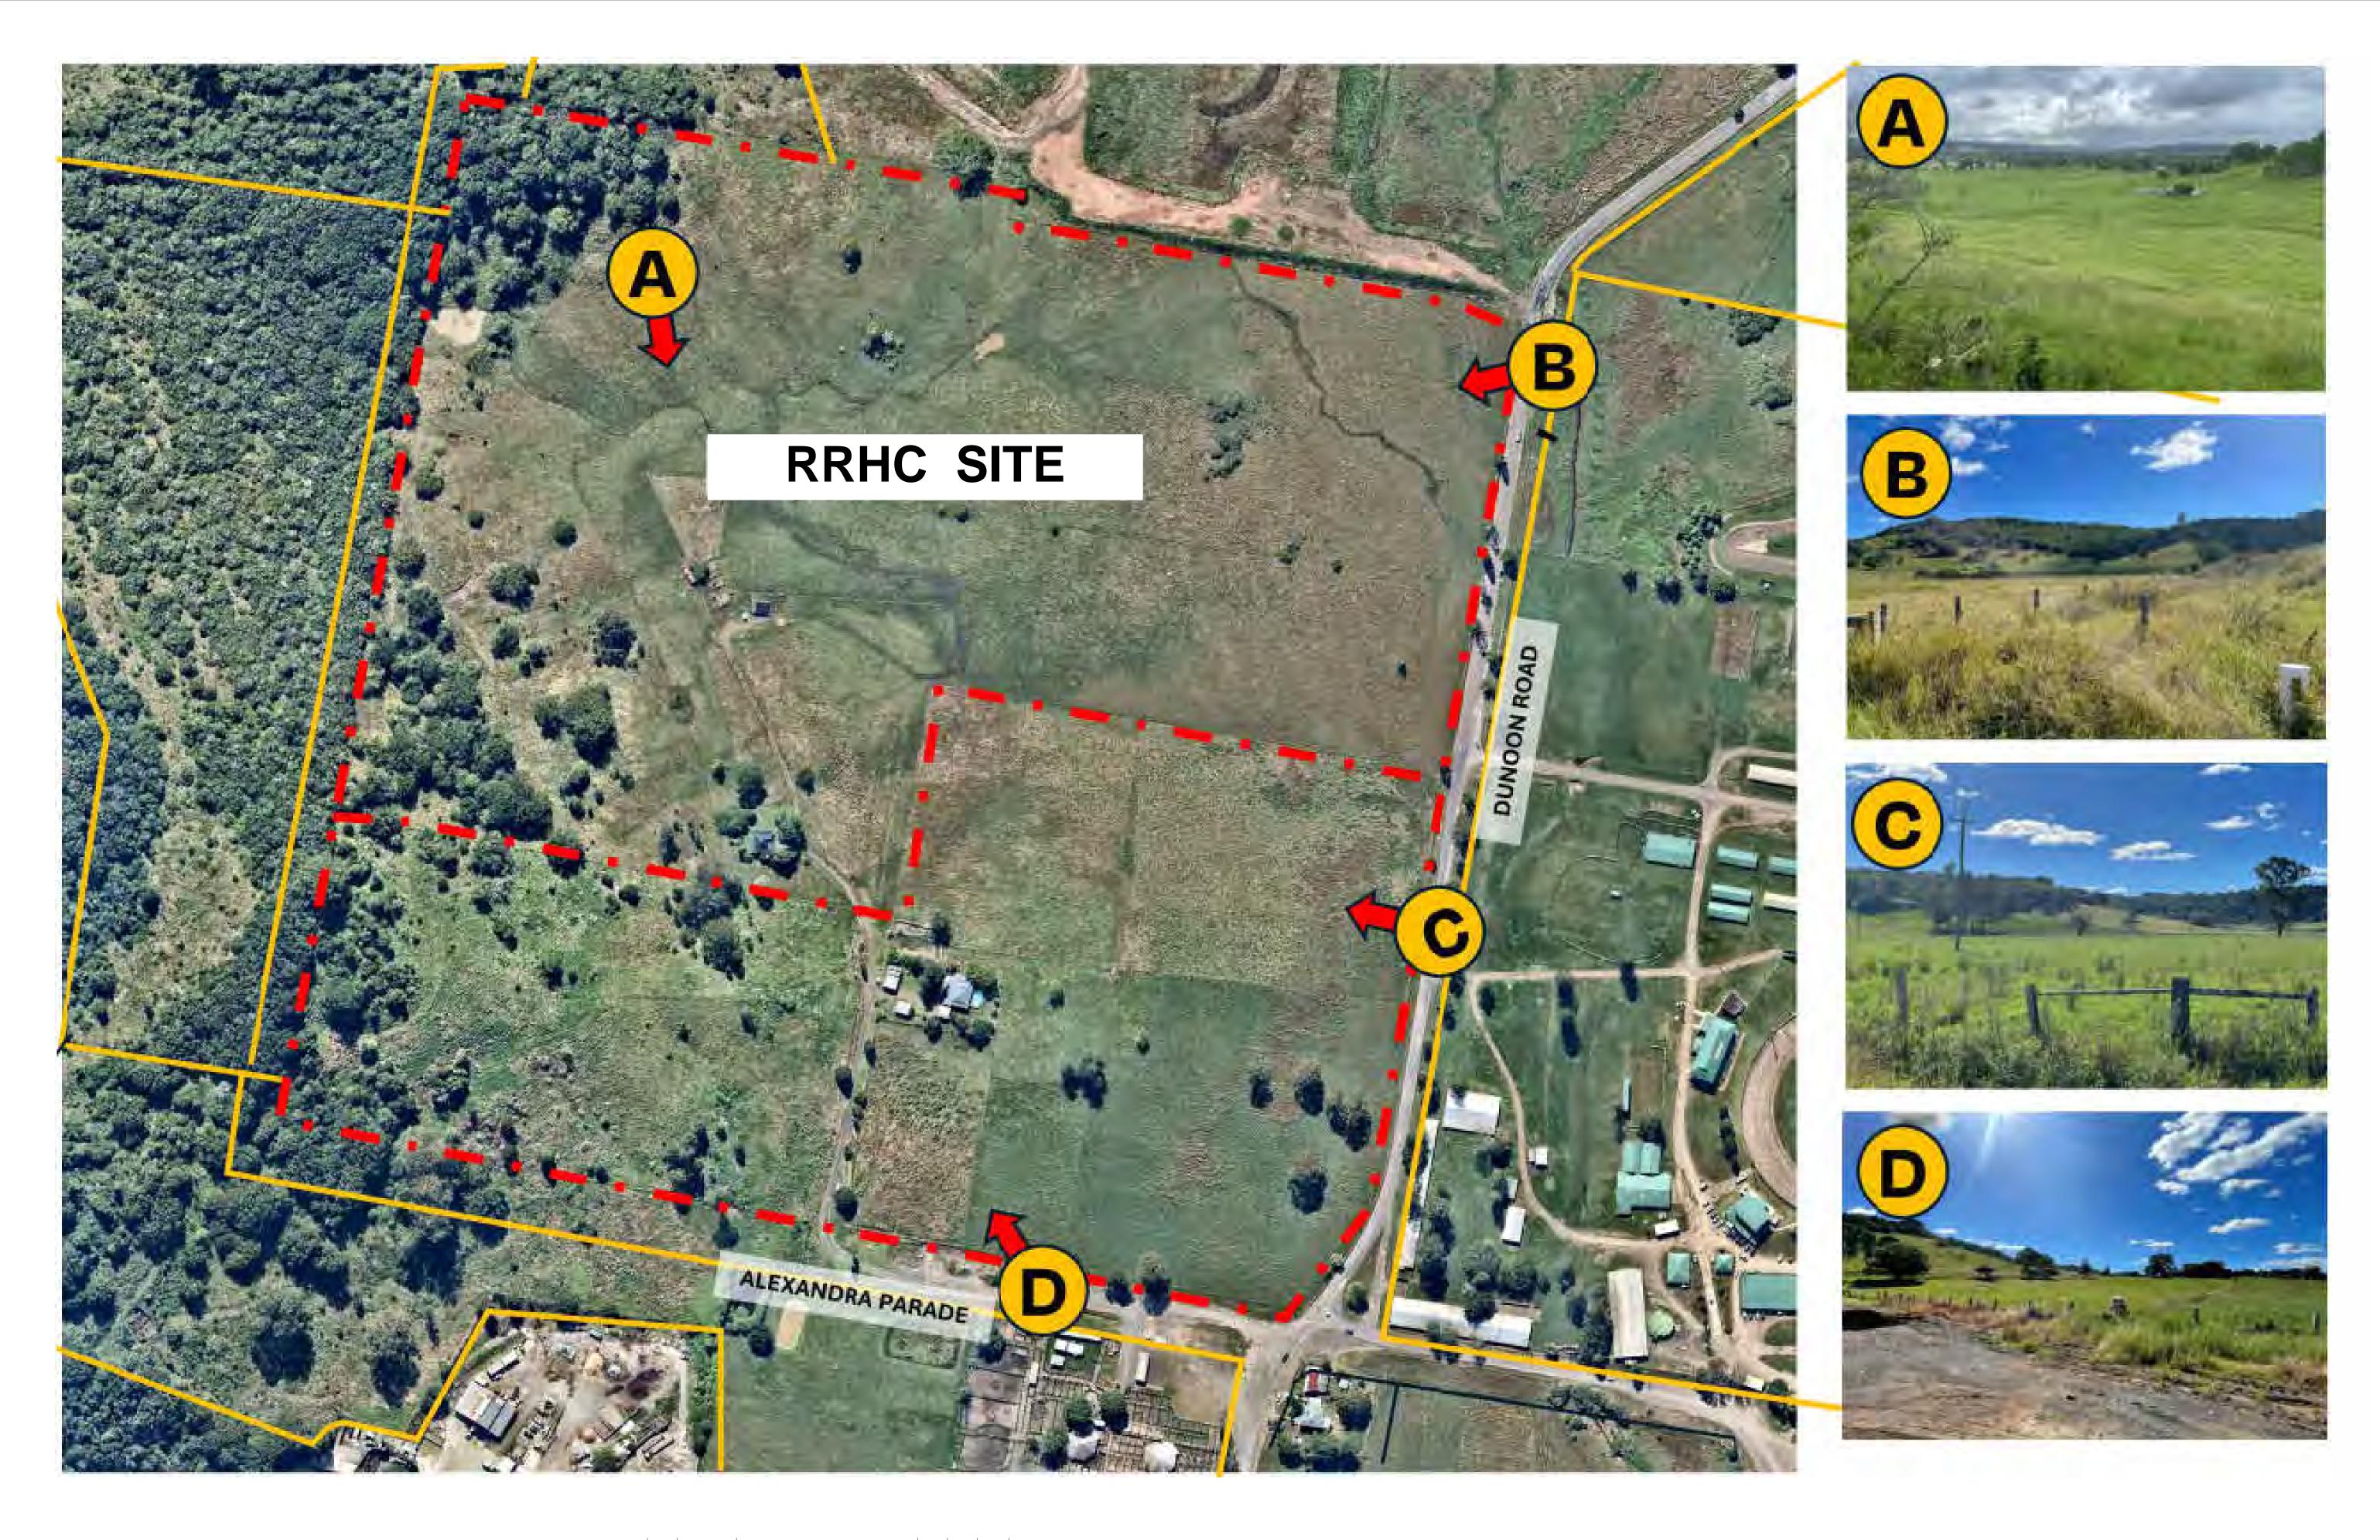

## **ENVIRONMENTAL & EXISTING CONDITIONS**

ACN 002 912 843 | ABN 82 644 649 849 Nominated Architect - Bernard Collins | NSW Architects Registration No: 4438 P +61 2 4929 2353 | F +61 2 4926 3069 | E mail@eje.com.au | W www.eje.com.au A 412 KING STREET, NEWCASTLE, NSW 2300 COMPLETION OF THE QUALITY ASSURANCE CHECKS IS VERIFICATION THAT THE DOCUMENT CONFORMS WITH THE REQUIREMENTS OF THE QUALITY PROJECT PLAN. WHERE THE QUALITY ASSURANCE CHECK IS INCOMPLETE THIS DOCUMENT IS PRELIMINARY FOR INFORMATION PURPOSES ONLY, OR SUCH PURPOSES AS STATED IN THE DEVISION COLUMN IN THE REVISION COLUMN. THE IDEAS, INFORMATION AND CONCEPTS CONTAINED IN THIS DOCUMENT ARE THE PROPERTY OF EJE ARCHITECTURE. PHOTOCOPYING OR REPRODUCING THIS DOCUMENT AND PASSING IT ONTO OTHERS WITHOUT THE EXPRESS PERMISSION OF EJE ARCHITECTURE IS AN INFRINGEMENT OF COPYRIGHT.