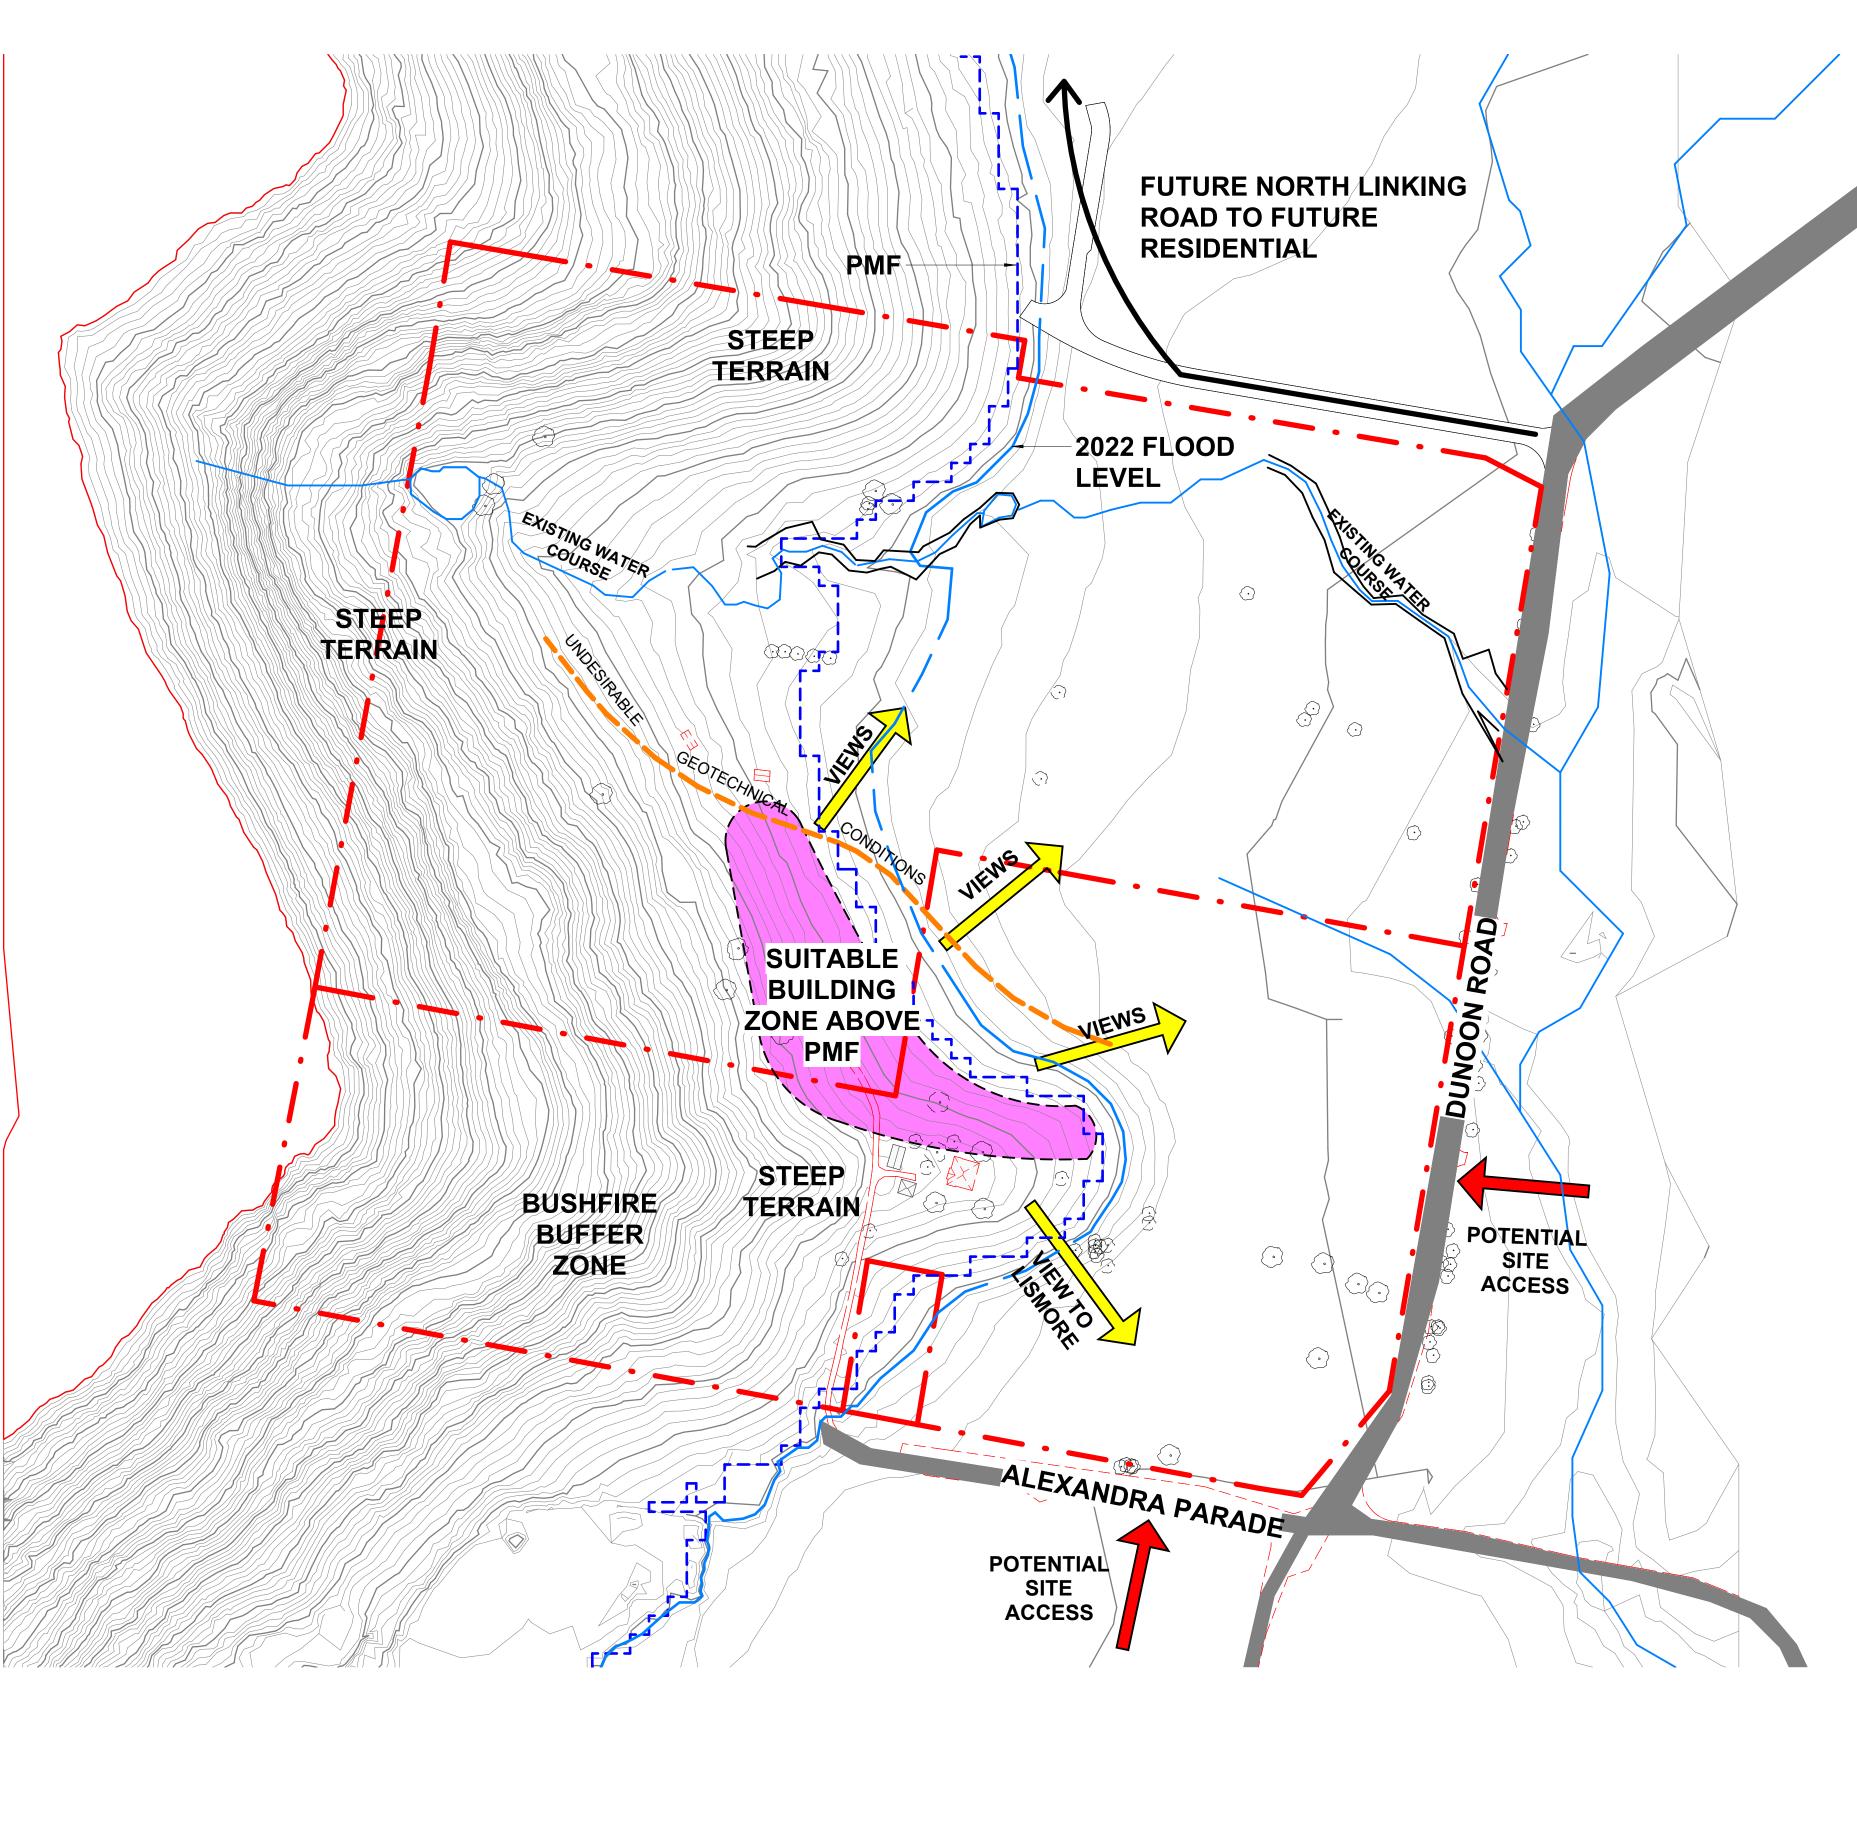

## **ENVIRONMENTAL & EXISTING CONDITIONS**

ACN 002 912 843 | ABN 82 644 649 849 Nominated Architect - Bernard Collins | NSW Architects Registration No: 4438 P +61 2 4929 2353 | F +61 2 4926 3069 | E mail@eje.com.au | W www.eje.com.au A 412 KING STREET, NEWCASTLE, NSW 2300 COMPLETION OF THE QUALITY ASSURANCE CHECKS IS VERIFICATION THAT THE DOCUMENT CONFORMS WITH THE REQUIREMENTS OF THE QUALITY PROJECT PLAN. WHERE THE QUALITY ASSURANCE CHECK IS INCOMPLETE THIS DOCUMENT IS PRELIMINARY FOR INFORMATION PURPOSES ONLY, OR SUCH PURPOSES AS STATED IN THE DEVISION COLUMN IN THE REVISION COLUMN. THE IDEAS, INFORMATION AND CONCEPTS CONTAINED IN THIS DOCUMENT ARE THE PROPERTY OF EJE ARCHITECTURE. PHOTOCOPYING OR REPRODUCING THIS DOCUMENT AND PASSING IT ONTO OTHERS WITHOUT THE EXPRESS PERMISSION OF EJE ARCHITECTURE IS AN INFRINGEMENT OF COPYRIGHT.

CLIENT: SINSW

DRAWING: SITE ANALYSIS - SHEET 2

FILE NAMNG No. (IN ACCORDANCE TO SINSW - MIDP) RRHC- EJE- 00- A-DA0004B

ACN 002 912 843 | ABN 82 644 649 849 Nominated Architect - Bernard Collins | NSW Architects Registration No: 4438 P +61 2 4929 2353 | F +61 2 4926 3069 | E mail@eje.com.au | W www.eje.com.au A 412 KING STREET, NEWCASTLE, NSW 2300 COMPLETION OF THE QUALITY ASSURANCE CHECKS IS VERIFICATION THAT THE DOCUMENT CONFORMS WITH THE REQUIREMENTS OF THE QUALITY PROJECT PLAN. WHERE THE QUALITY ASSURANCE CHECK IS INCOMPLETE THIS DOCUMENT IS PRELIMINARY FOR INFORMATION PURPOSES ONLY, OR SUCH PURPOSES AS STATED IN THE DEVISION COLUMN IN THE REVISION COLUMN. THE IDEAS, INFORMATION AND CONCEPTS CONTAINED IN THIS DOCUMENT ARE THE PROPERTY OF EJE ARCHITECTURE. PHOTOCOPYING OR REPRODUCING THIS DOCUMENT AND PASSING IT ONTO OTHERS WITHOUT THE EXPRESS PERMISSION OF EJE ARCHITECTURE IS AN INFRINGEMENT OF COPYRIGHT.