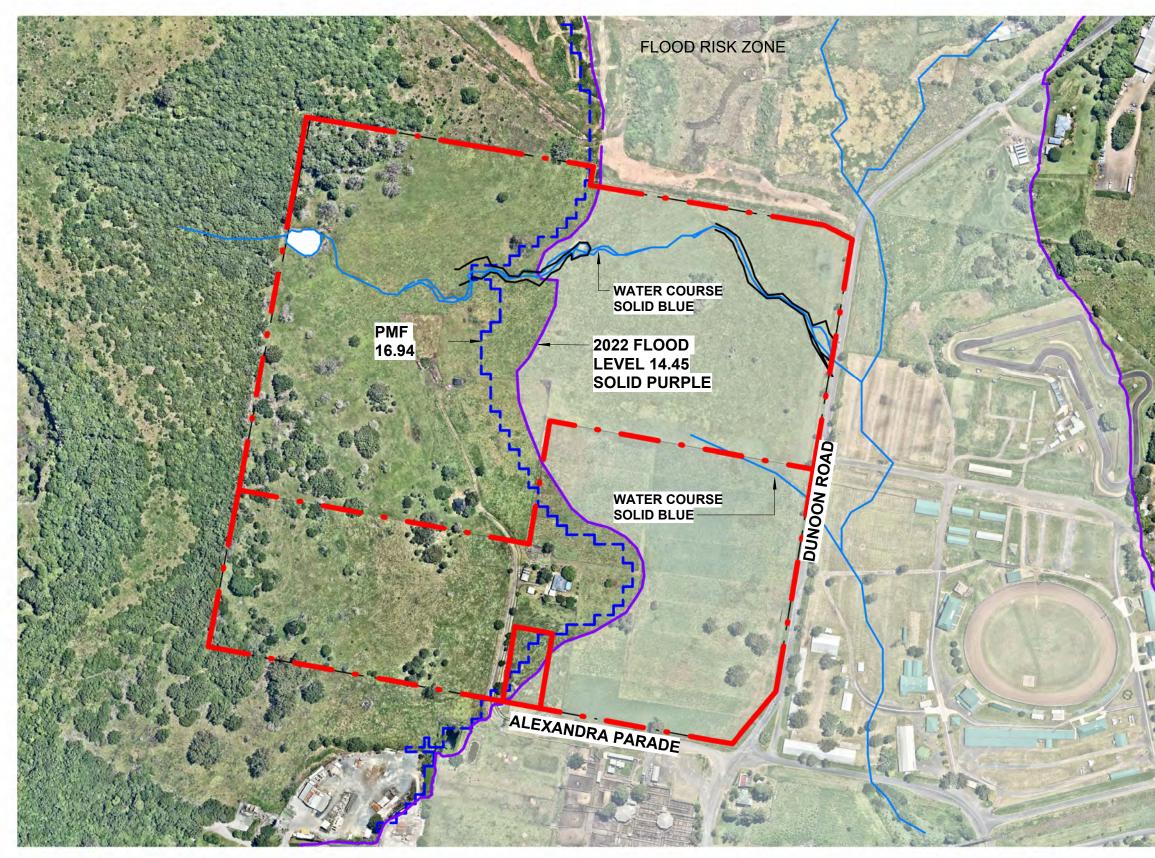

### **TRAFFIC CONDITIONS**

#### **PLANNING CONDITIONS: PROPOSED REZONING**

DRN CHKD VRFD MG KG SE KG SE KG MM KG MM KG MM KG MG KG MM KG

AND AND

PROJECT: RICHMOND RIVER **HIGH CAMPUS** 

SITE: DUNOON ROAD, NORTH LISMORE

Autodesk Docs://Richmond River - Flood Recovery/RRHC-EJE-00-ZZ-M3-A-0001.rvt PROJECT No : DRAWN : 14931 MM BUILDING ID: PHASE Level No