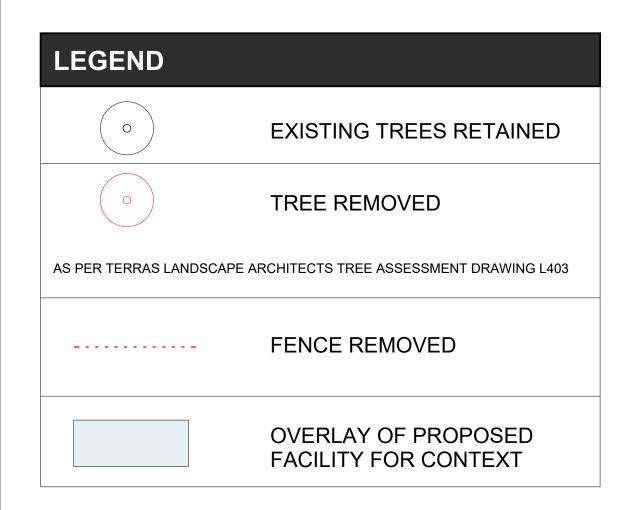

MM KG

WORK IN FIGURED DIMENSIONS IN PREFERENCE TO SCALE. CHECK DIMENSIONS AND LEVELS ON SITE PRIOR TO THE ORDERING OF MATERIALS OR THE COMPLETION OF WORKSHOP DRAWINGS. IF IN DOUBT ASK. REPORT ALL ERRORS AND OMISSIONS. PROJECT: RICHMOND RIVER SITE: DUNOON ROAD, NORTH LISMORE DRN CHKD VRFD Autodesk Docs://Richmond River - Flood Recovery/RRHC-EJE-00-ZZ-M3-A-0001.rvt HIGH CAMPUS PROJECT No : DRAWN : 14931 MM DRAWING: SITE DEMOLITION PLAN CLIENT: SINSW BUILDING ID: PHASE : Level No: SD ΖZ 00 FILE NAMNG NO. (IN ACCORDANCE TO SINSW - MIDP)

RRHC- EJE- 00- ZZ-DR- A-DA0005

Integrity Innovation Inspiration

DATE : SEQUENTIAL No:

SCALES : 04/07/2025 As indicated @ A1 1 : 4000@ A3 REV : J A-DA0005

10. .