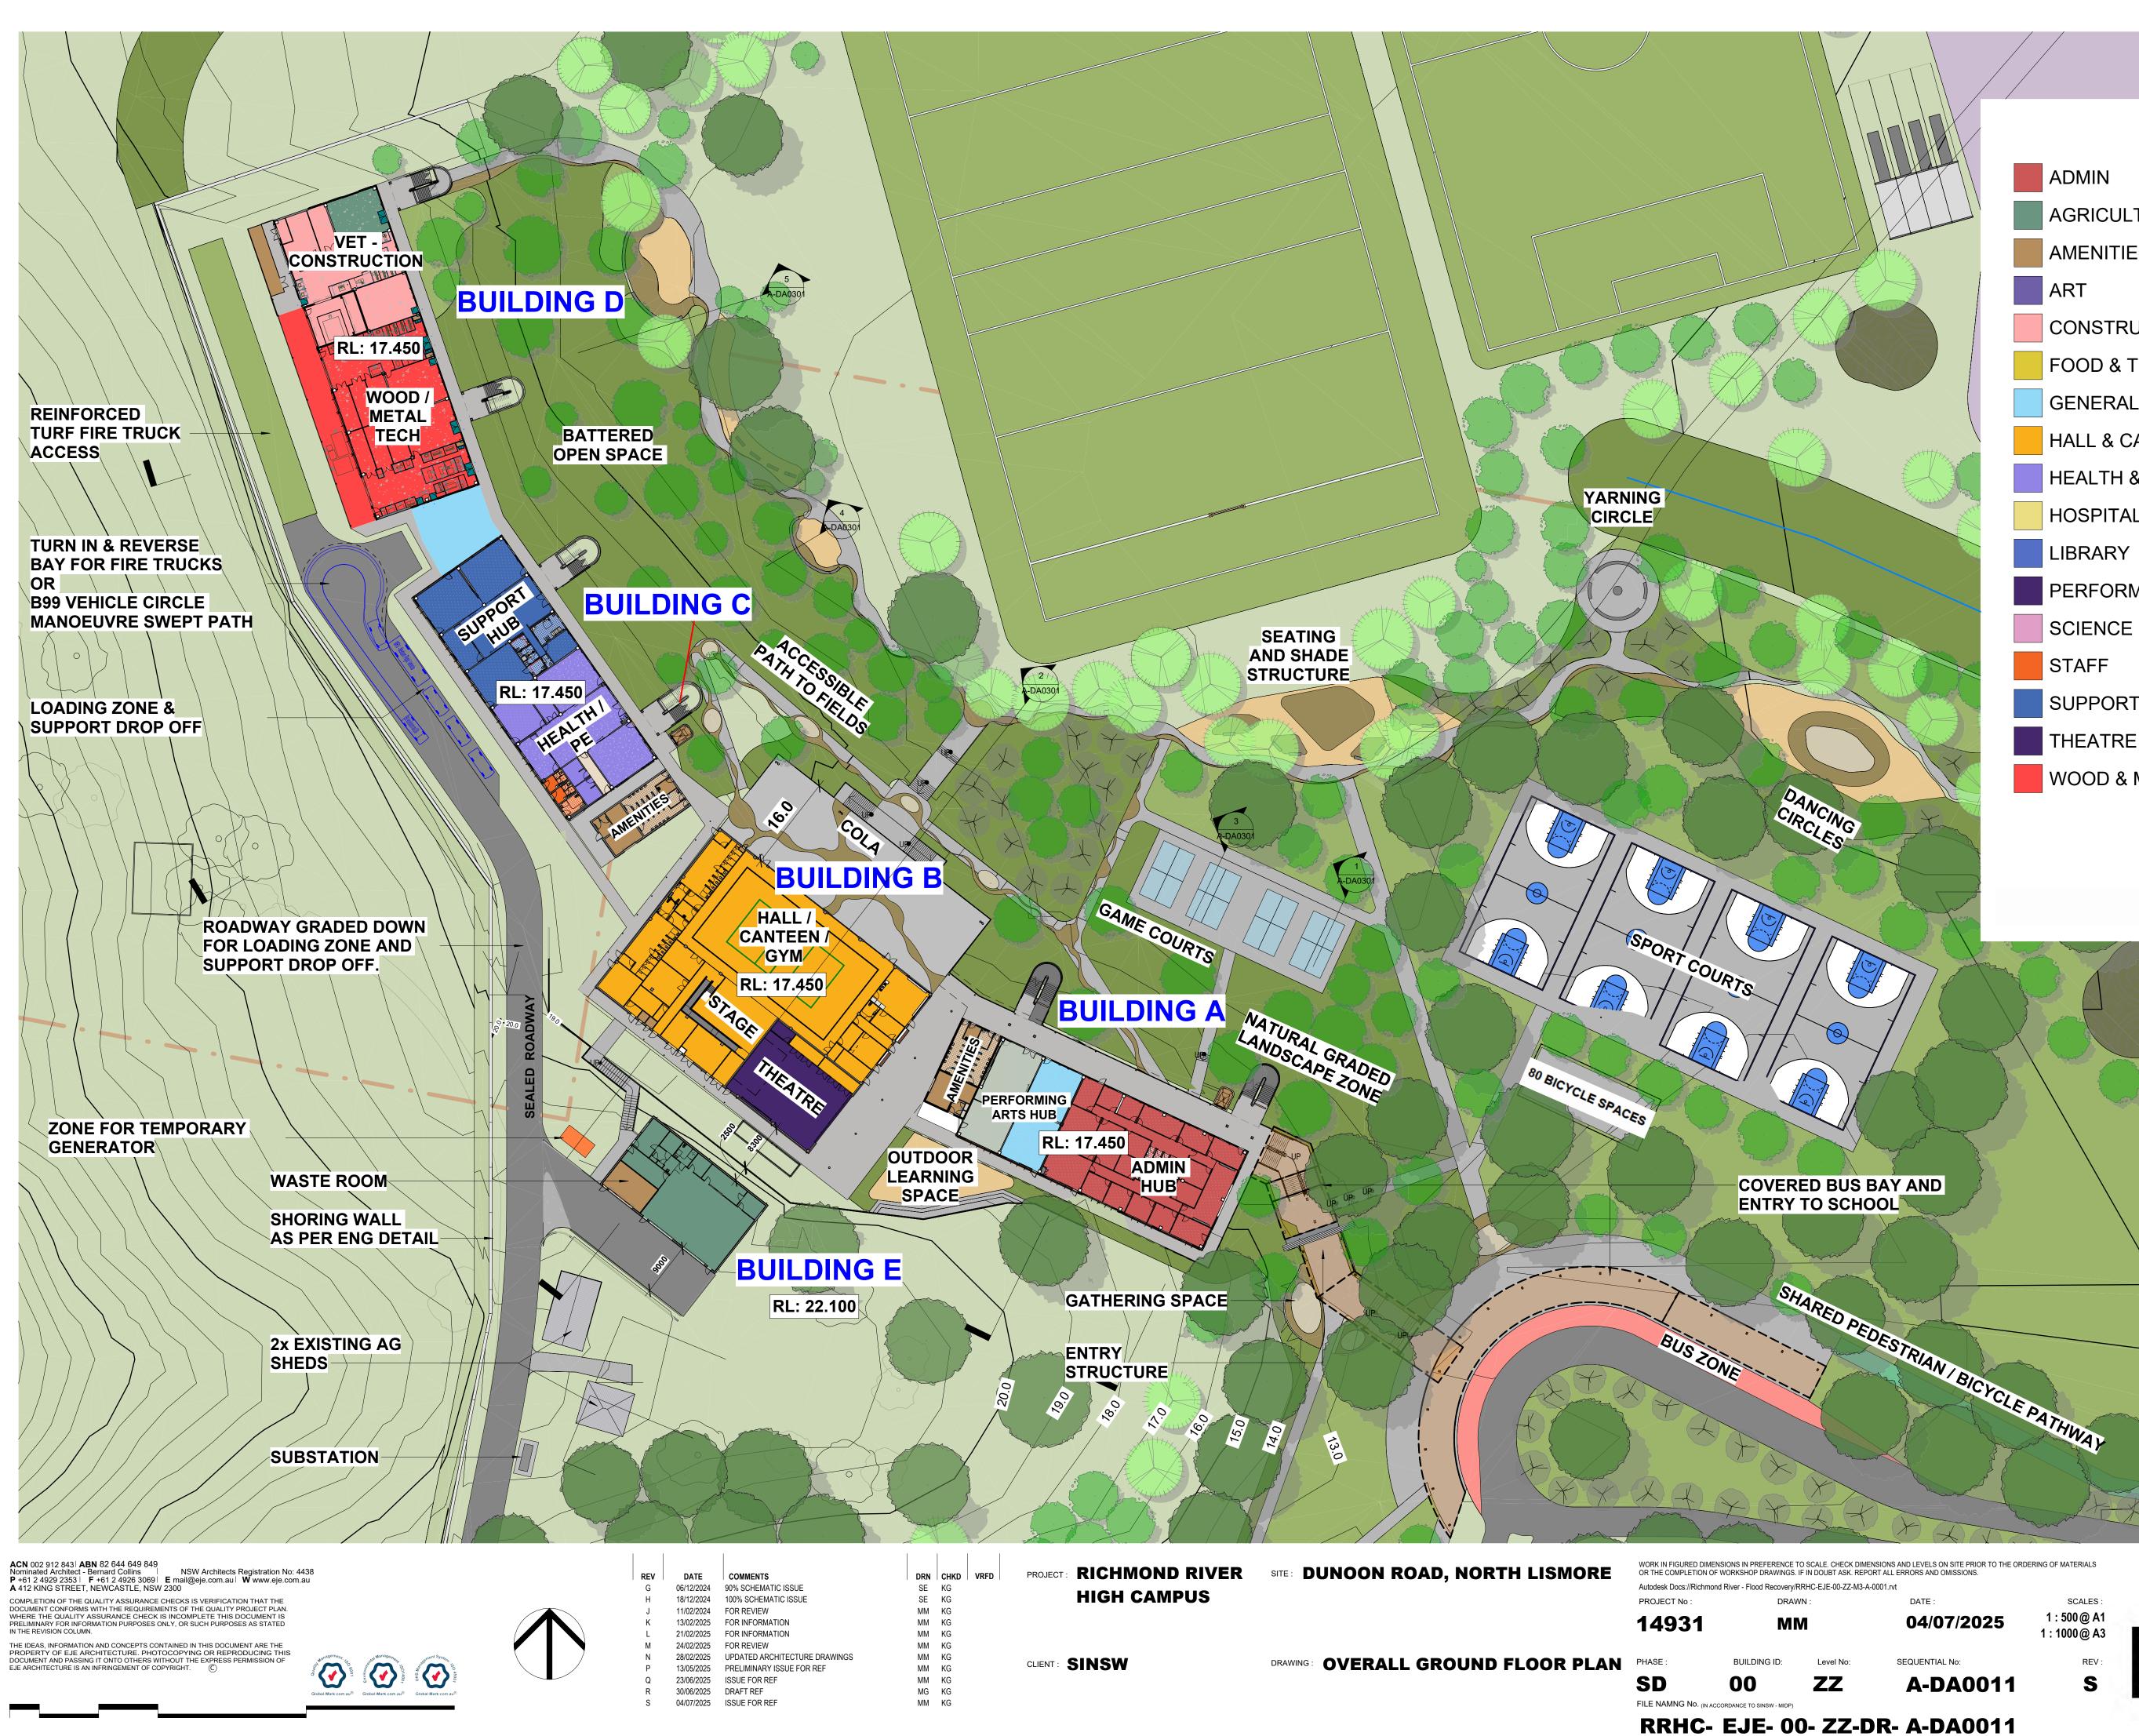

CLIENT: SINSW

DRAWING: OVERALL SITE CONTEXT PLAN

RRHC- EJE- 00- ZZ-DR- A-DA0010

DATE :

SEQUENTIAL No:

**A-DA0010** 

04/07/2025

1 : 1500@ A1 1 : 3000@ A3 REV :

| ADMIN                       |
|-----------------------------|
| AGRICULTURE                 |
| AMENITIES & SERVICES        |
| ART                         |
| CONSTRUCTION                |
| FOOD & TEXTILE              |
| GENERAL LEARNING (GLS)      |
| HALL & CANTEEN              |
| HEALTH & PE                 |
| HOSPITALITY                 |
| LIBRARY                     |
| PERFORMANCE                 |
| SCIENCE                     |
| STAFF                       |
| SUPPORT LEARNING UNIT (SLU) |
| THEATRE                     |
| WOOD & METAL                |