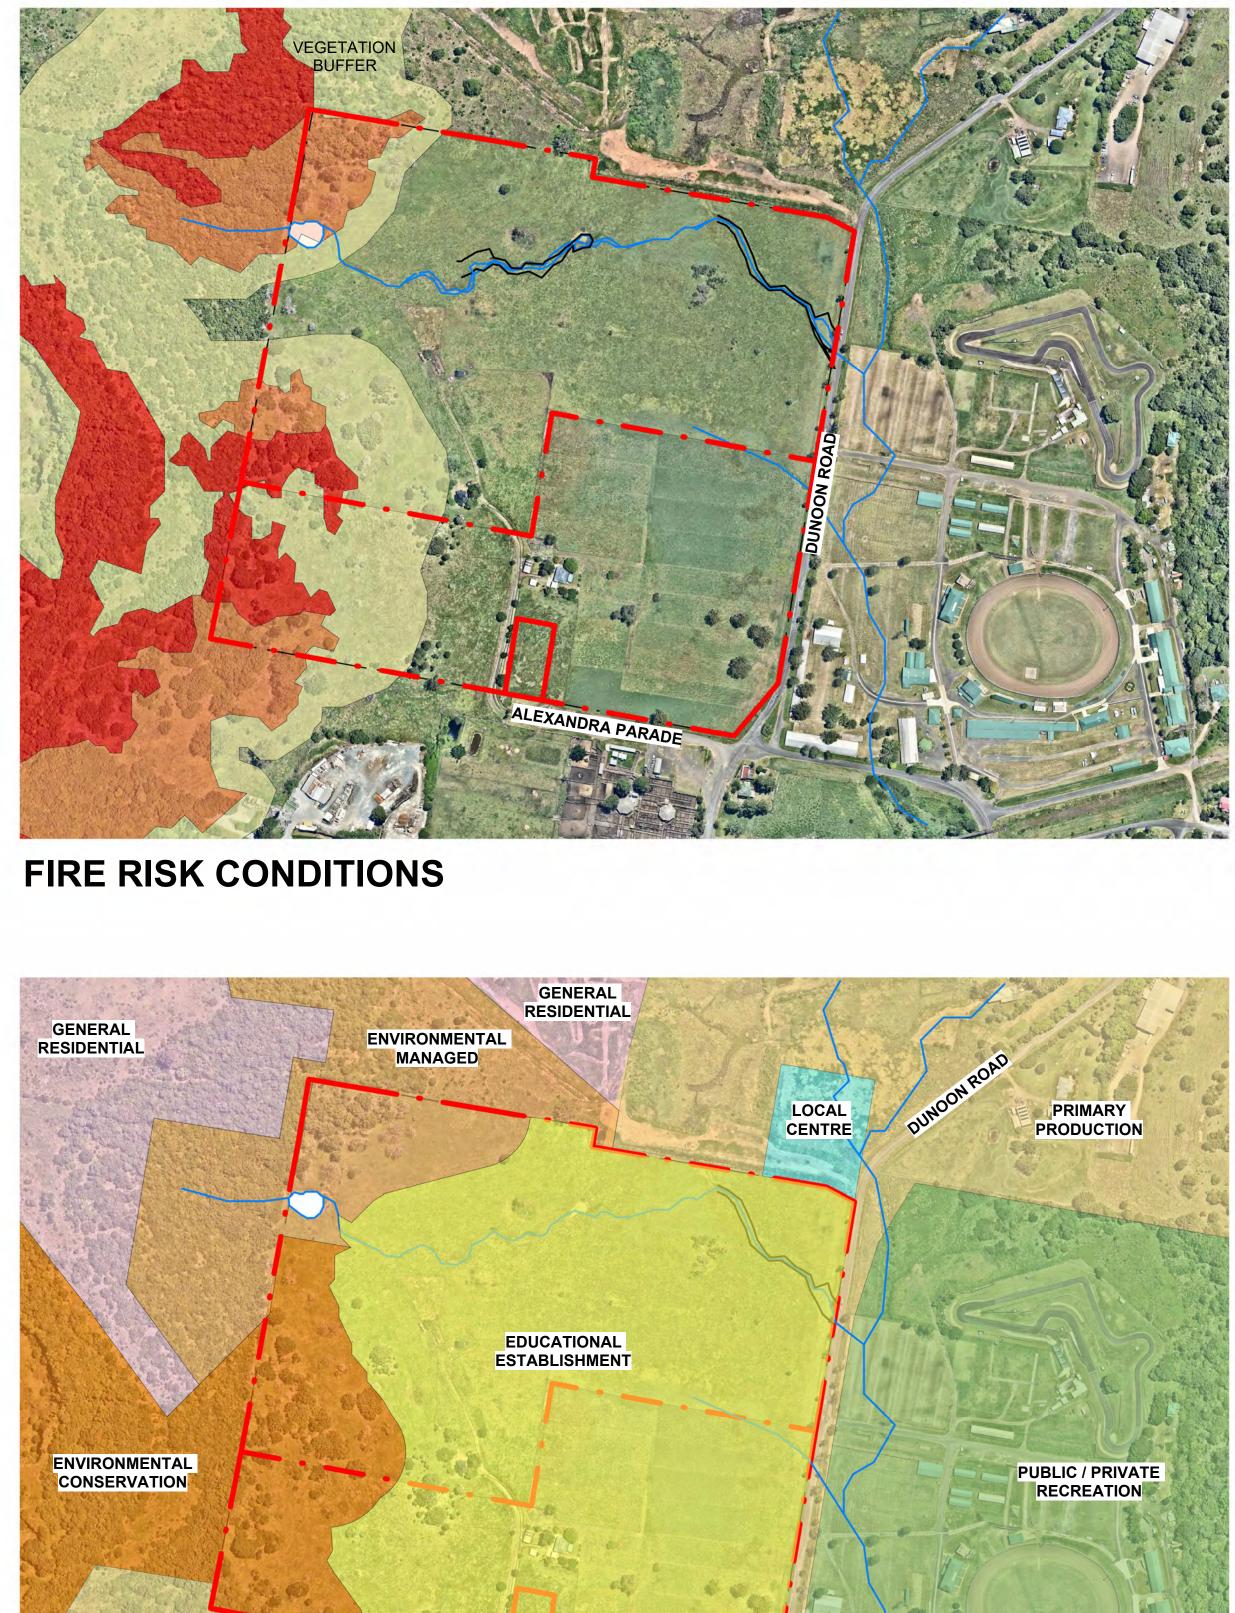

|
|                                        |                                  | SD                   | 00                                                                                        | ZZ                                              |
|                                        |                                  | FILE NAMNG No. (IN A | CCORDANCE TO SINSW - MIDP)                                                                |                                                 |

RRHC- EJE- 00- ZZ-DR- A-DA0003





04/07/2025

SEQUENTIAL No:

1 : 2000@ A1 1 : 4000@A3 REV :

Integrity Innovation Inspiration

ISIONS AND LEVELS ON SITE PRIOR TO THE ORDERING OF MATERIALS RT ALL ERRORS AND OMISSIONS. 001.rvt DATE : SCALES :



## **FLOOD RISK CONDITIONS**



### **TRAFFIC CONDITIONS**







#### **PLANNING CONDITIONS: PROPOSED REZONING**

DRN CHKD VRFD MG KG SE KG SE KG MM KG MM KG MM KG MG KG MM KG

AND AND

PROJECT: RICHMOND RIVER **HIGH CAMPUS** 

SITE: DUNOON ROAD, NORTH LISMORE

Autodesk Docs://Richmond River - Flood Recovery/RRHC-EJE-00-ZZ-M3-A-0001.rvt PROJECT No : DRAWN : 14931 MM BUILDING ID: PHASE Level No

CLIENT: SINSW

DRAWING: SITE ANALYSIS - SHEET 1

SD 00 FILE NAMNG No. (IN ACCORDANCE TO SINSW - MIDP) **RRHC- EJE- 00- A-DA0004A** 



WORK IN FIGURED DIMENSIONS IN PREFERENCE TO SCALE. CHECK DIMENSIONS AND LEVELS ON SITE PRIOR TO THE ORDERING OF MATERIALS OR THE COMPLETION OF WORKSHOP DRAWINGS. IF IN DOUBT ASK. REPORT ALL ERRORS AND OMISSIONS.

SCALES : DATE : 04/07/2025 As indicated @ A1 @ A3 SEQUENTIAL No: REV : Н A-DA0004A



## **ENVIRONMENTAL & EXISTING