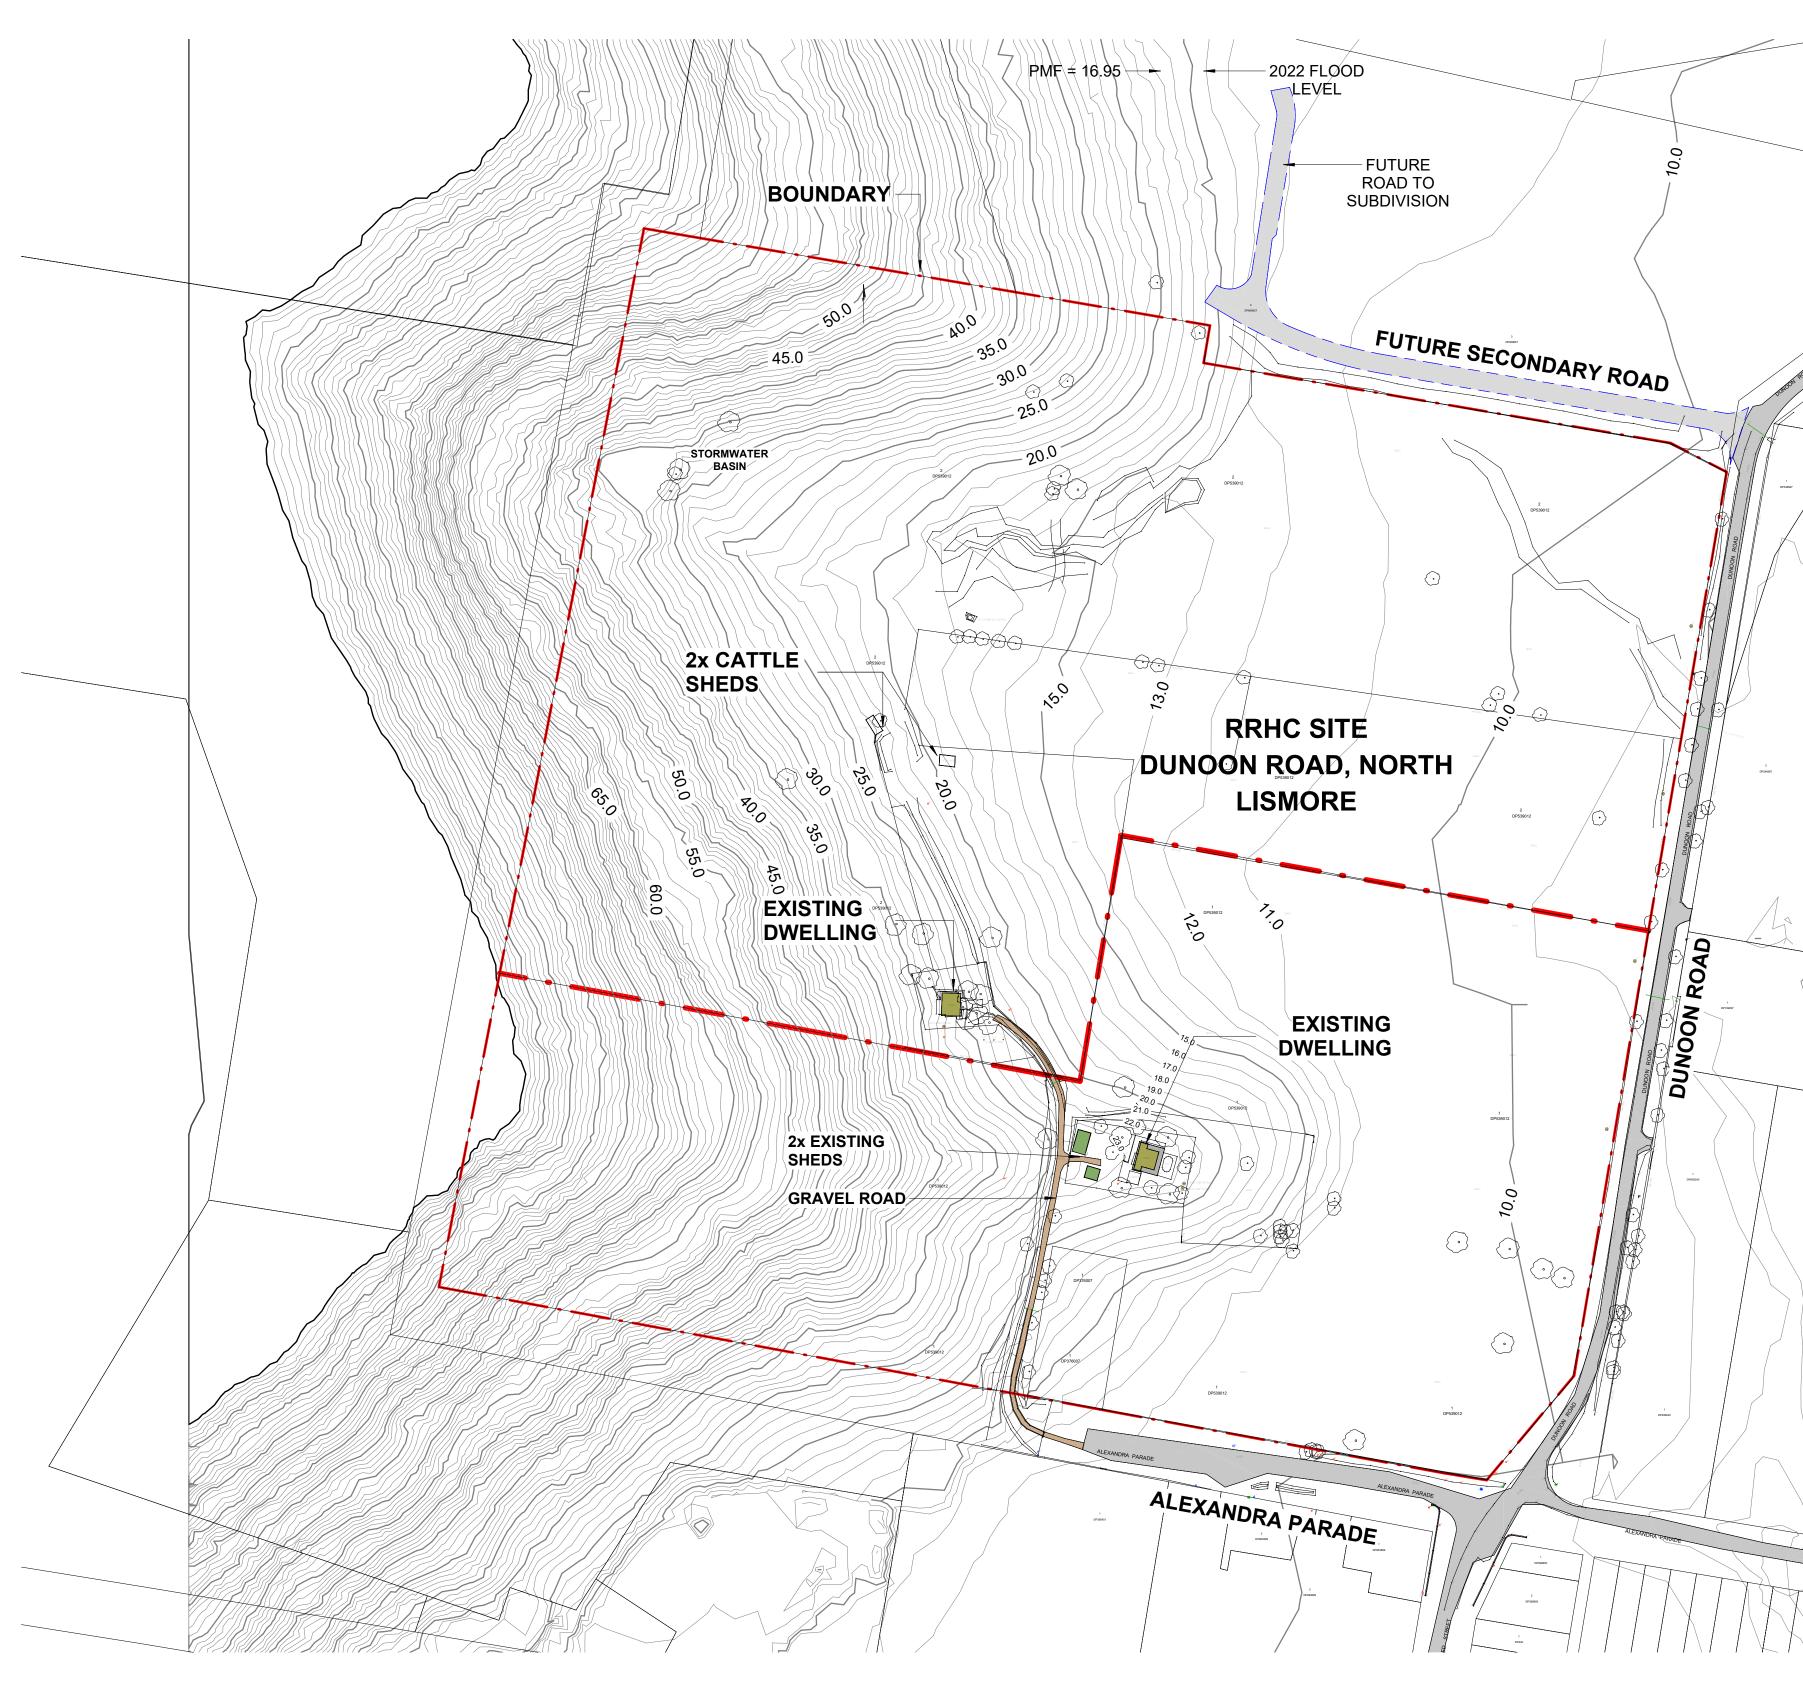

MM KG

MM KG

MG KG

MM KG

| PROJECT: RICHMOND RIVER<br>HIGH CAMPUS | SITE: DUNOON ROAD, NORTH LISMORE | OR THE COMPLETION O  | ENSIONS IN PREFERENCE TO<br>F WORKSHOP DRAWINGS. I<br>nd River - Flood Recovery/R<br>DRAW | F IN DOUBT ASK. REPORT<br>RHC-EJE-00-ZZ-M3-A-00 |
|----------------------------------------|----------------------------------|----------------------|-------------------------------------------------------------------------------------------|-------------------------------------------------|
|                                        |                                  | 14931                | MN                                                                                        | Л                                               |
| CLIENT: SINSW                          | DRAWING: EXISTING SITE PLAN      | PHASE :              | BUILDING ID:                                                                              | Level No:                                       |
|                                        |                                  | SD                   | 00                                                                                        | ZZ                                              |
|                                        |                                  | FILE NAMNG No. (IN A | CCORDANCE TO SINSW - MIDP)                                                                |                                                 |

RRHC- EJE- 00- ZZ-DR- A-DA0003

04/07/2025

SEQUENTIAL No:

1 : 2000@ A1 1 : 4000@A3 REV :

Integrity Innovation Inspiration

ISIONS AND LEVELS ON SITE PRIOR TO THE ORDERING OF MATERIALS RT ALL ERRORS AND OMISSIONS. 001.rvt DATE : SCALES :